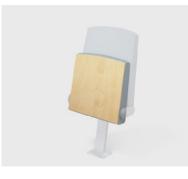

# Standard

Wood

Upholstered backrest

### Standard

Upholstered seat

Wood

Upholstered seat with visible wooden panel

Upholstered backrest with visible wooden panel