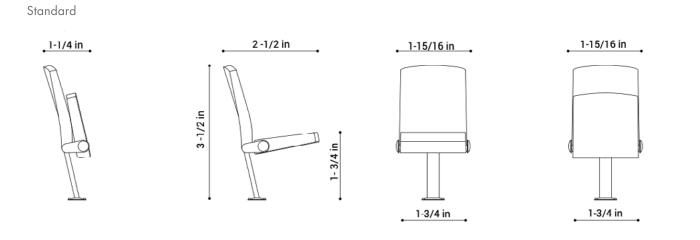

### Dimensions

Foldable Armrests

Foldable Armrests

Standard With Armrest

### Standard

Varnished metal structure without armrests