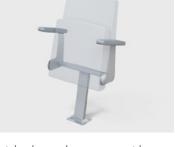

Cassiano is a compact, streamlined armchair mounted on a central base. Its individual floor-mounting system and integrated armrests make it ideal for installation in tight curves. The foldable version is specifically engineered for use with mobile tribune technology.

### **Foldable Armrests**

Varnished metal structure with removable upholstered folding armrests