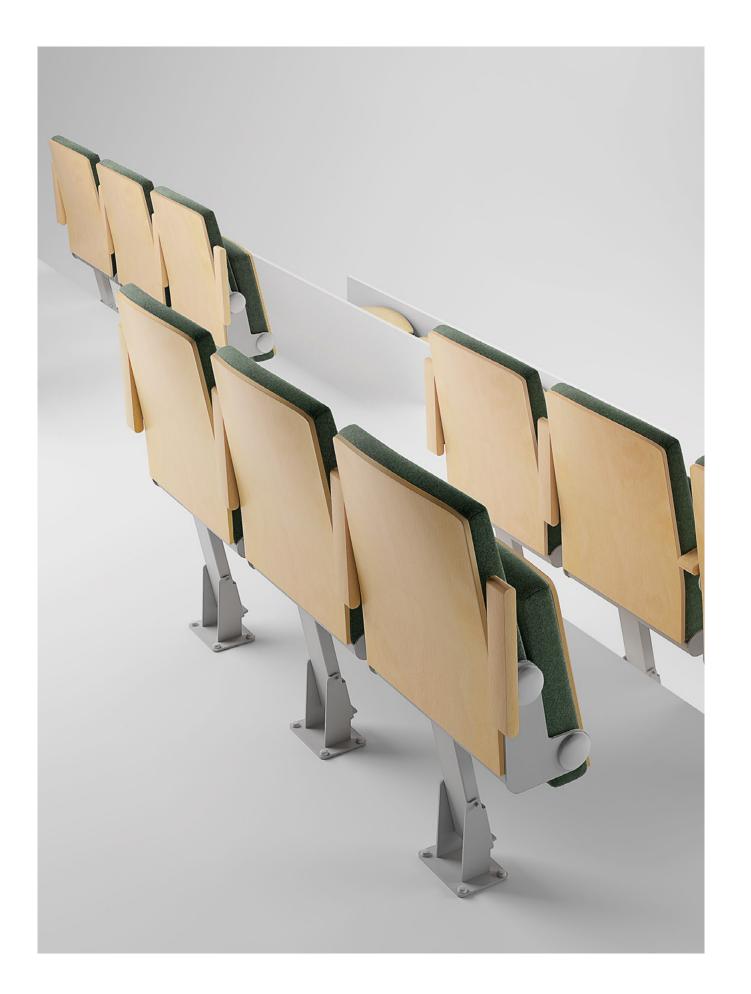

Cassiano is a compact, streamlined armchair mounted on a central base. Its individual floor-mounting system and integrated armrests make it ideal for installation in tight curves. The foldable version is specifically engineered for use with mobile tribune technology.

### **Foldable Armrests**

Varnished metal structure with removable upholstered folding armrests

# Standard

Wood

Upholstered backrest

### Standard

Upholstered seat

Wood

Upholstered seat with visible wooden panel

Upholstered backrest with visible wooden panel