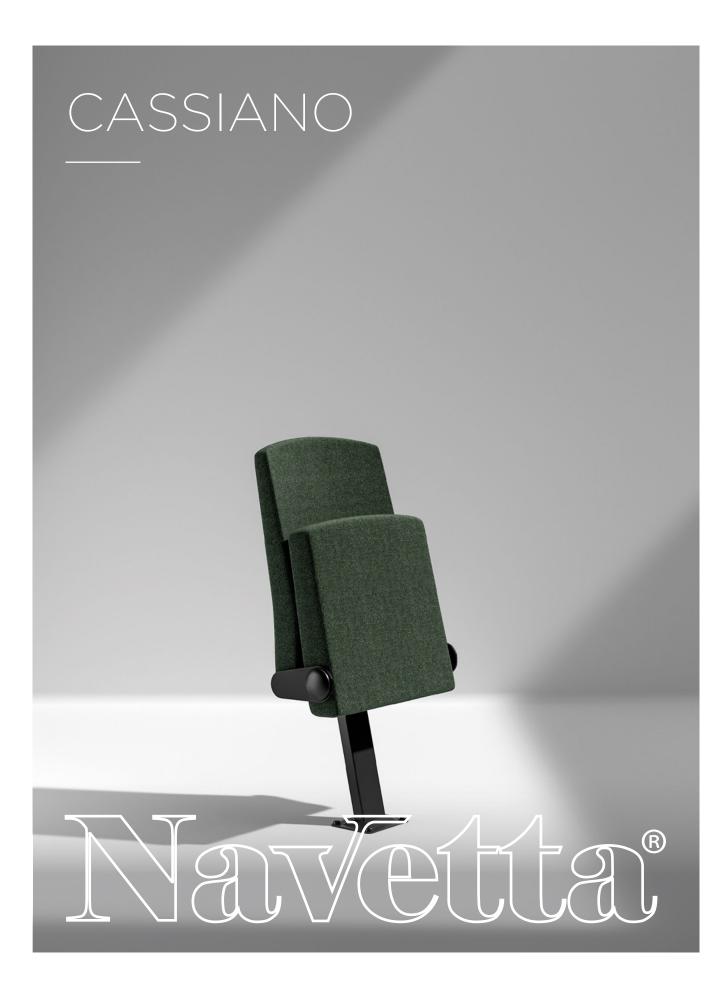

Cassiano is a compact, streamlined armchair mounted on a central base. Its individual floor-mounting system and integrated armrests make it ideal for installation in tight curves. The foldable version is specifically engineered for use with mobile tribune technology.