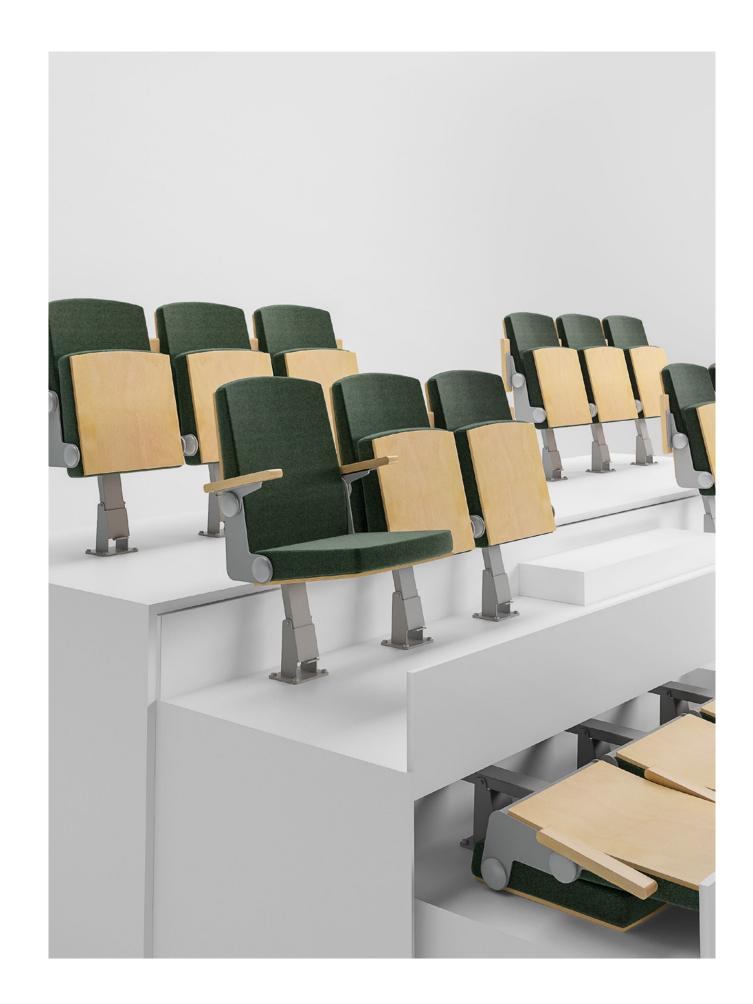

Cassiano is a compact, streamlined armchair mounted on a central base. Its individual floor-mounting system and integrated armrests make it ideal for installation in tight curves. The foldable version is specifically engineered for use with mobile tribune technology.

### **Foldable Armrests**

Varnished metal structure with removable upholstered folding armrests

### Standard

Upholstered seat

Wood

Upholstered seat with visible wooden panel

Upholstered backrest with visible wooden panel