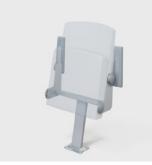

Cassiano is a compact, streamlined armchair mounted on a central base. Its individual floor-mounting system and integrated armrests make it ideal for installation in tight curves. The foldable version is specifically engineered for use with mobile tribune technology.

### Dimensions



Foldable Armrests



Foldable Armrests





Standard With Armrest





## SIDES

## BACKREST

### Standard



Varnished metal structure without armrests



## Standard w/ Armrests



Varnished metal structure with removable upholstered armrests

### **Foldable Armrests**



Varnished metal structure with removable upholstered folding armrests

# Standard



Wood

Upholstered backrest

### Standard



Upholstered seat

Wood



Upholstered seat with visible wooden panel



Upholstered backrest with visible wooden panel



## OPTIONS



Folding Foot

Removable Upholstered armrest

Logos





Custom embroidery

Seat and Row Numbers



Armrest with tablet









## Navetta

### NAVETTADESIGN.COM

5419 Surrett Drive High Point, NC 27263

800.411.1979