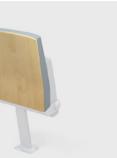

# Standard

Wood

Upholstered backrest

### Standard

Upholstered seat

Wood

Upholstered seat with visible wooden panel

Upholstered backrest with visible wooden panel