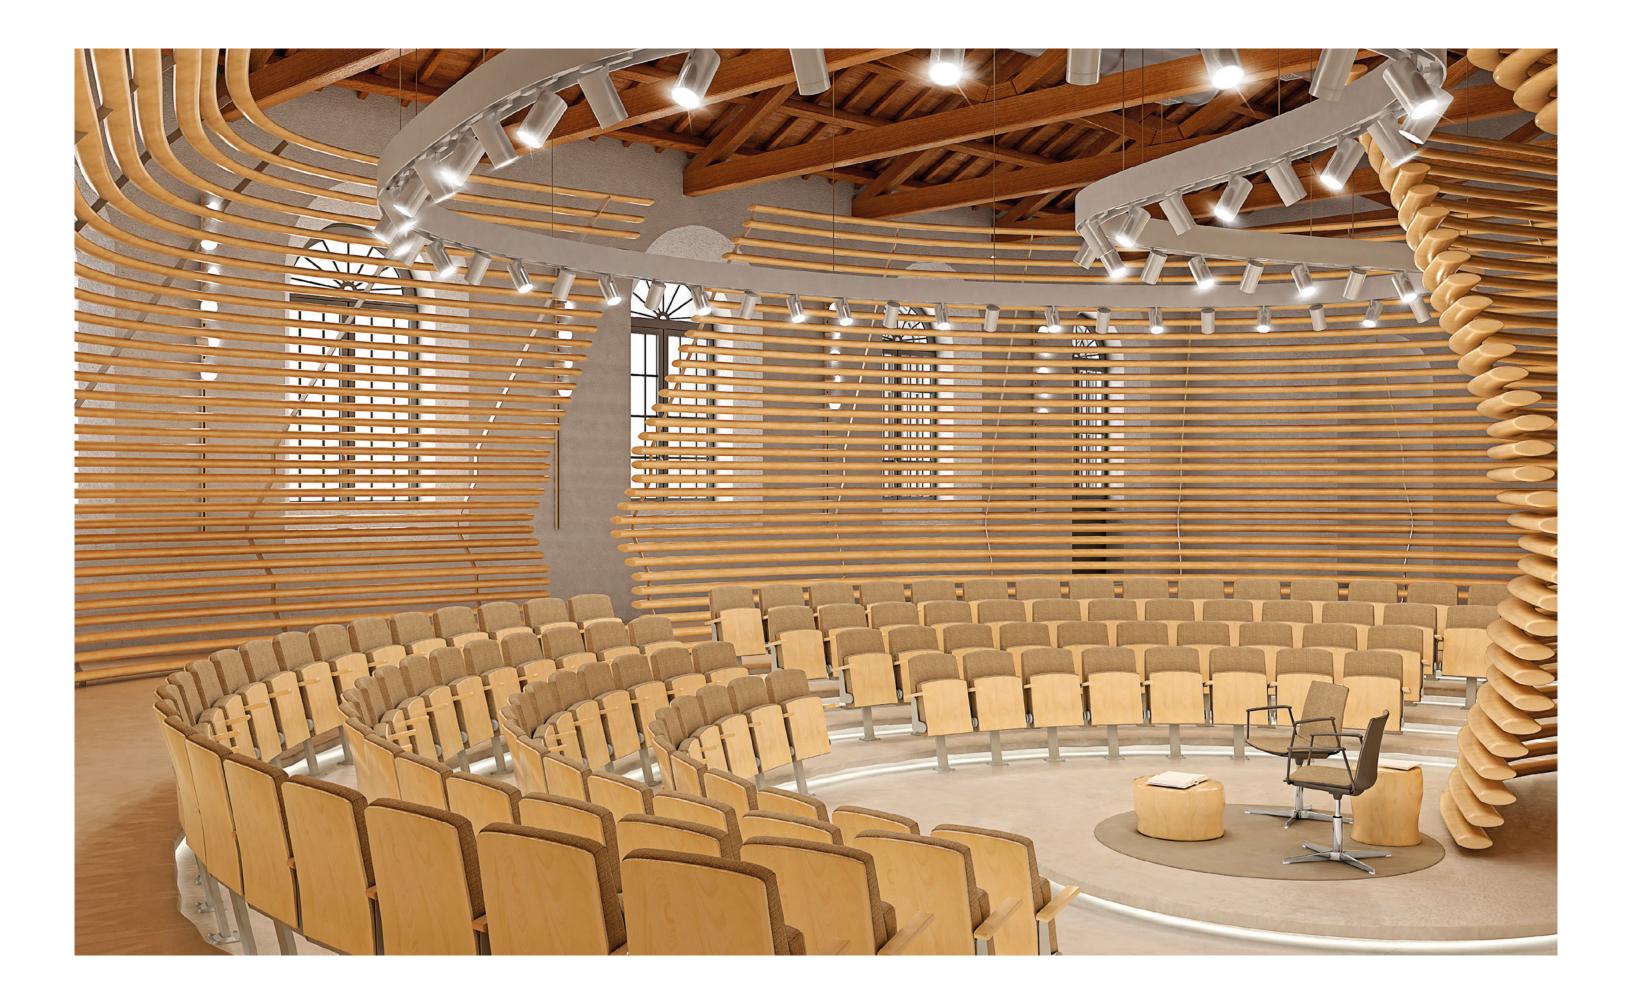

Cassiano is a compact, streamlined armchair mounted on a central base. Its individual floor-mounting system and integrated armrests make it ideal for installation in tight curves. The foldable version is specifically engineered for use with mobile tribune technology.