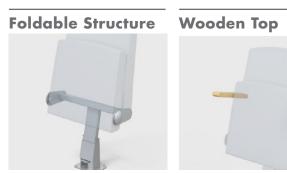

Cassiano is a compact, streamlined armchair mounted on a central base. Its individual floor-mounting system and integrated armrests make it ideal for installation in tight curves. The foldable version is specifically engineered for use with mobile tribune technology.

### **Foldable Armrests**

Varnished metal structure with removable upholstered folding armrests

### Standard

Upholstered seat

Wood

Upholstered seat with visible wooden panel

Upholstered backrest with visible wooden panel