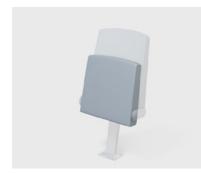

# Standard

Wood

Upholstered backrest

### Standard

Upholstered seat

Wood

Upholstered seat with visible wooden panel

Upholstered backrest with visible wooden panel