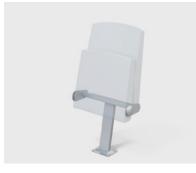

Cassiano is a compact, streamlined armchair mounted on a central base. Its individual floor-mounting system and integrated armrests make it ideal for installation in tight curves. The foldable version is specifically engineered for use with mobile tribune technology.