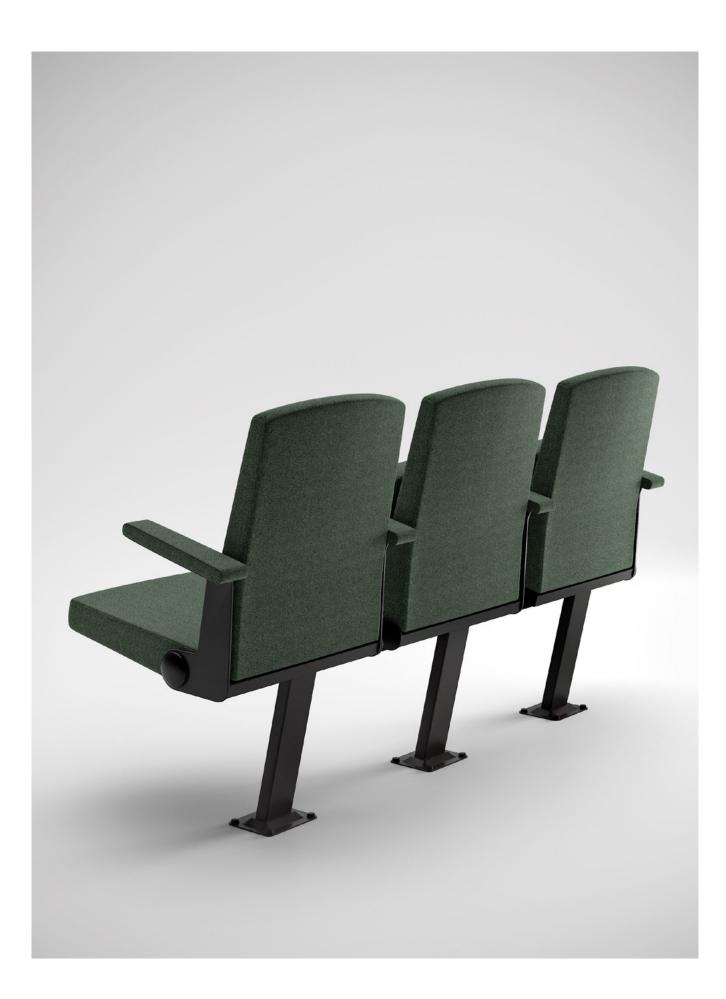

Cassiano is a compact, streamlined armchair mounted on a central base. Its individual floor-mounting system and integrated armrests make it ideal for installation in tight curves. The foldable version is specifically engineered for use with mobile tribune technology.

## Standard w/ Armrests

Varnished metal structure with removable upholstered armrests