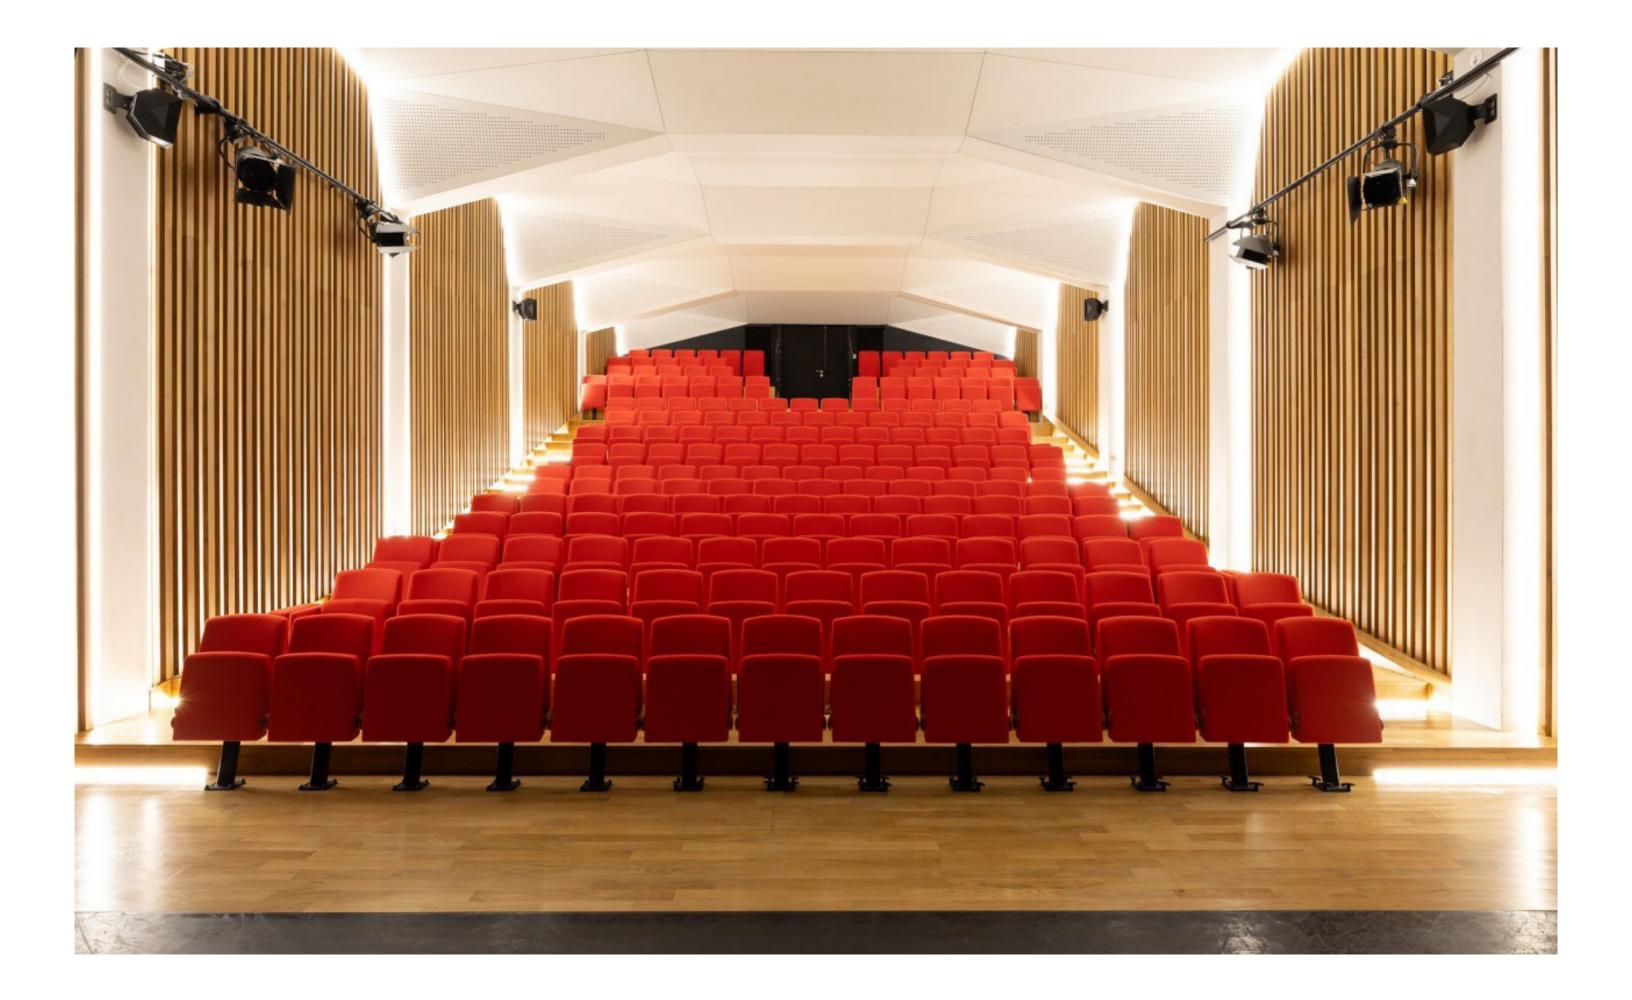

Cassiano is a compact, streamlined armchair mounted on a central base. Its individual floor-mounting system and integrated armrests make it ideal for installation in tight curves. The foldable version is specifically engineered for use with mobile tribune technology.