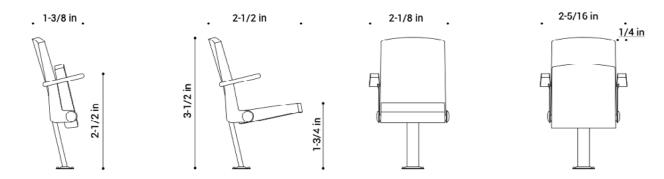

Cassiano is a compact, streamlined armchair mounted on a central base. Its individual floor-mounting system and integrated armrests make it ideal for installation in tight curves. The foldable version is specifically engineered for use with mobile tribune technology.

### Dimensions



Foldable Armrests



Foldable Armrests





Standard With Armrest





## SIDES

## BACKREST

### Standard



Varnished metal structure without armrests



## Standard w/ Armrests



Varnished metal structure with removable upholstered armrests

### **Foldable Armrests**



Varnished metal structure with removable upholstered folding armrests

# Standard



Wood

Upholstered backrest

### Standard



Upholstered seat

Wood



Upholstered seat with visible wooden panel



Upholstered backrest with visible wooden panel



## OPTIONS



Folding Foot

Removable Upholstered armrest

Logos





Custom embroidery

Seat and Row Numbers



Armrest with tablet









## Navetta

### NAVETTADESIGN.COM

5419 Surrett Drive High Point, NC 27263

800.411.1979