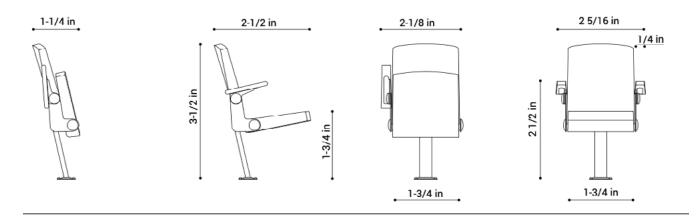

### Dimensions

Foldable Armrests

Foldable Armrests

Standard With Armrest

### **Foldable Armrests**

Varnished metal structure with removable upholstered folding armrests