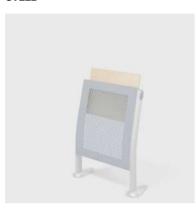

# Frontal panel

### MASTER

Laminate faced front panel

### STEEL

Front panel in powder-coated metal

### SOFT

Upholstered front panel