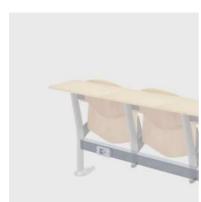

# **Omnia**

Omnia is a multifunctional system of chairs and integrated writing surfaces designed for classrooms. It stands out for its excellent ergonomics in an extremely compact space.

Master / custom color
Soft / silent mechanism
Beam on track / symmetrical feet / power beam

### **BEAM ON TRACK**

Structure on beam with legs on mobile rail at every 3 positions

Lecture halls