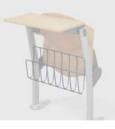

Steel anti-panic tablet vertical storage / Beam on track

### HORIZONTAL STORAGE VERTICAL STORAGE

Book basket fixed to writing tablet

Book basket fixed to structure

Symmetrical feet with 2 fixing points