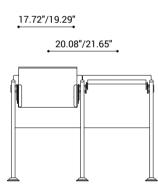

with 1 track for electrical/data sockets. The track allows connection to be made between boxes and from the floor.

### POWER & MULTIMEDIA



Wire management channel with 1 track for electrical/data sockets or 2 for multimedia. The track allows connection to be made between boxes and from the floor.

### **POWER BEAM**



Wire management beam with 1 track for electrical/data sockets. The track allows connection to be made between boxes and from the floor.

# **Options**

### SILENT MECHANISM



Seat with silent fold

### **CUSTOM COLOR**



Beech plywood with special stain color

### HORIZONTAL STORAGE VERTICAL STORAGE



Book basket fixed to writing tablet



Book basket fixed to structure



Symmetrical feet with 2 fixing points

### FIXED TABLET (\$\$!+\$°)



### ANTI-PANIC TABLET