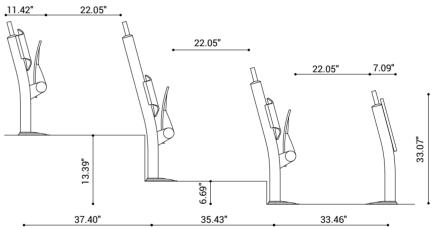

el with 1 track for electrical/data sockets. The track allows connection to be made between boxes and from the floor.

### POWER & MULTIMEDIA



Wire management channel with 1 track for electrical/data sockets or 2 for multimedia. The track allows connection to be made between boxes and from the floor.

### **POWER BEAM**



Wire management beam with 1 track for electrical/data sockets. The track allows connection to be made between boxes and from the floor.

# **Options**

### SILENT MECHANISM



Seat with silent fold

### **CUSTOM COLOR**



Beech plywood with special stain color

### HORIZONTAL STORAGE VERTICAL STORAGE



Book basket fixed to writing tablet



Book basket fixed to structure



Symmetrical feet with 2 fixing points

### FIXED TABLET (\$\$!+\$°)



### ANTI-PANIC TABLET