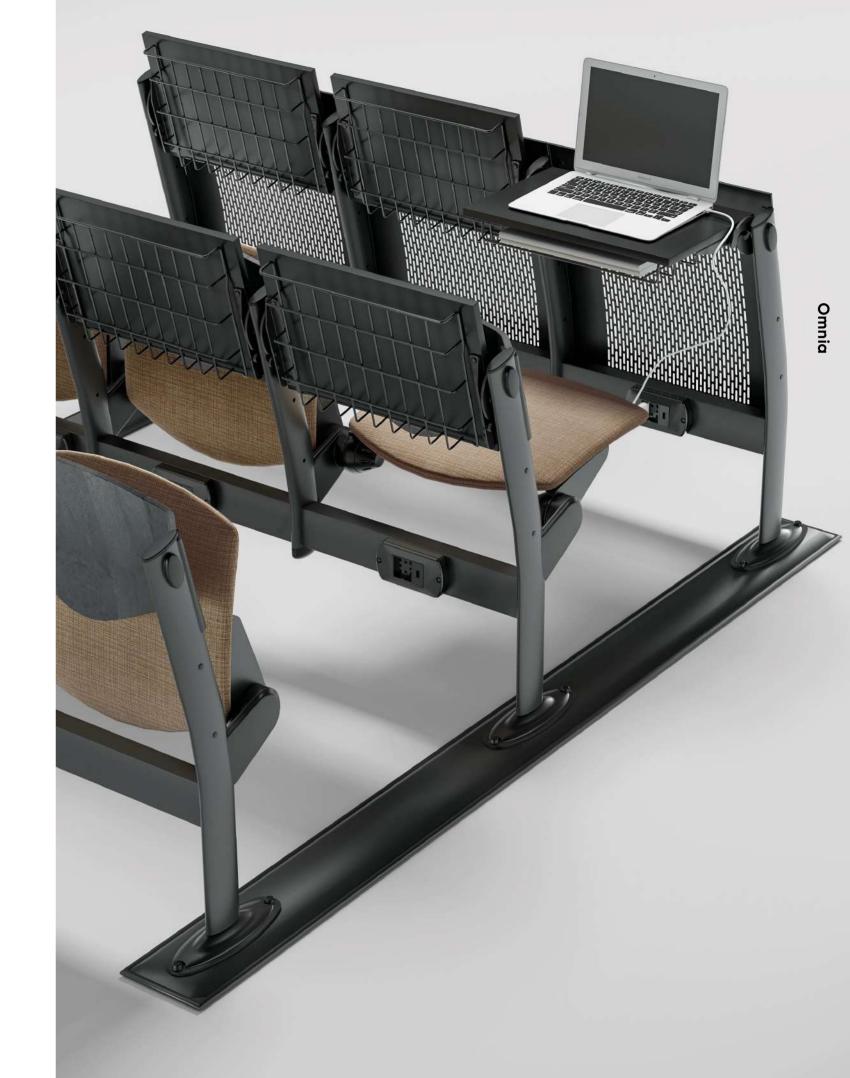

# **Omnia**

Omnia is a multifunctional system of chairs and integrated writing surfaces designed for classrooms. It stands out for its excellent ergonomics in an extremely compact space.

Master / custom color
Soft / silent mechanism
Beam on track / symmetrical feet / power beam

### POWER (only fixed tablet)

Power

Wire management channel with 1 track for electrical/data sockets. The track allows connection to be made between boxes and from the floor.

### **POWER BEAM**

Wire management beam with 1 track for electrical/data sockets. The track allows connection to be made between boxes and from the floor.

### HORIZONTAL STORAGE VERTICAL STORAGE

Book basket fixed to writing tablet

Book basket fixed to structure

Symmetrical feet with 2 fixing points