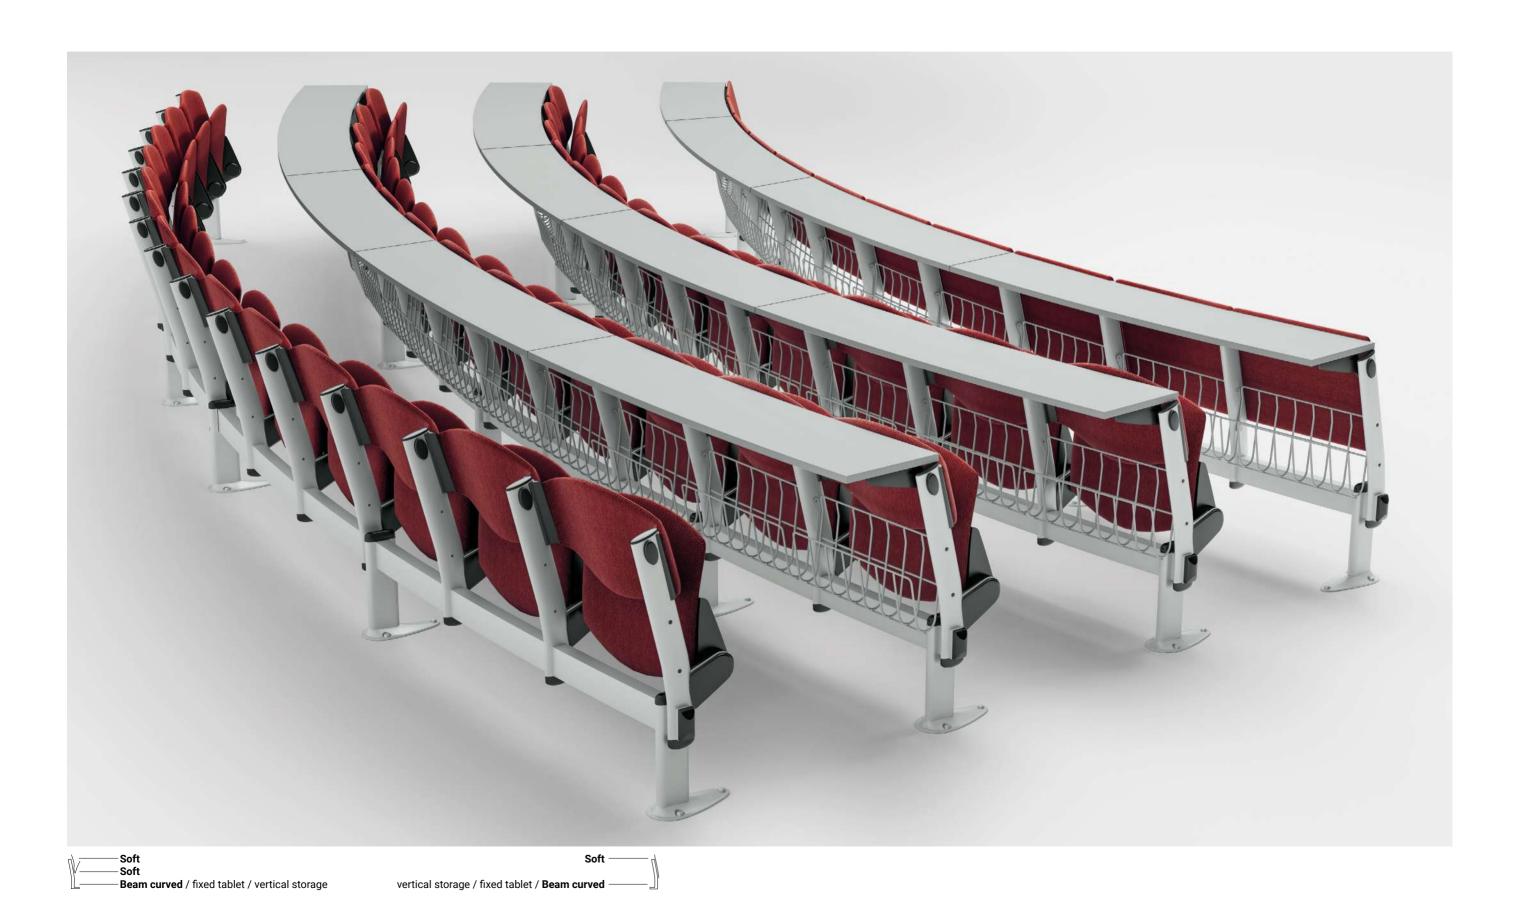

# **Omnia**

Omnia is a multifunctional system of chairs and integrated writing surfaces designed for classrooms. It stands out for its excellent ergonomics in an extremely compact space.

Master / custom color
Soft / silent mechanism
Beam on track / symmetrical feet / power beam

### BEAM / BEAM CURVED

Structure on beam with floor legs at every 3 positions

### **BEAM ON TRACK**

Structure on beam with legs on mobile rail at every 3 positions

Lecture halls