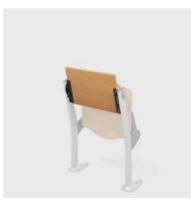

# **Omnia**



Omnia is a multifunctional system of chairs and integrated writing surfaces designed for classrooms. It stands out for its excellent ergonomics in an extremely compact space.









Master / custom color
Soft / silent mechanism
Beam on track / symmetrical feet / power beam

Steel anti-panic tablet vertical storage / Beam on track



# Frontal panel

### MASTER



Laminate faced front panel

### STEEL



Front panel in powder-coated metal

### SOFT



Upholstered front panel

## **Tablet**

ANTI-PANIC

(p. 266)



Anti-panic writing tablet

FIXED

(p. 266)



Fixed writing tablet

# Seat & back

## MASTER



Seat and backrest in beech plywood

### SOFT



Upholstered seat and backrest

### LAMINATED



Seat and backrest faced with laminate

# Structure

### MASTER



Structure with legs on both sides of position

### BEAM / BEAM CURVED



Structure on beam with floor legs at every 3 positions

### **BEAM ON TRACK**



Structure on beam with legs on mobile rail at every 3 positions

Lecture halls

# **Dimensions**

### POWER (only fixed tablet)

Power



Wire management channel with 1 track for electrical/data sockets. The track allows connection to be made between boxes and from the floor.

### POWER & MULTIMEDIA



Wire management channel with 1 track for electrical/data sockets or 2 for multimed