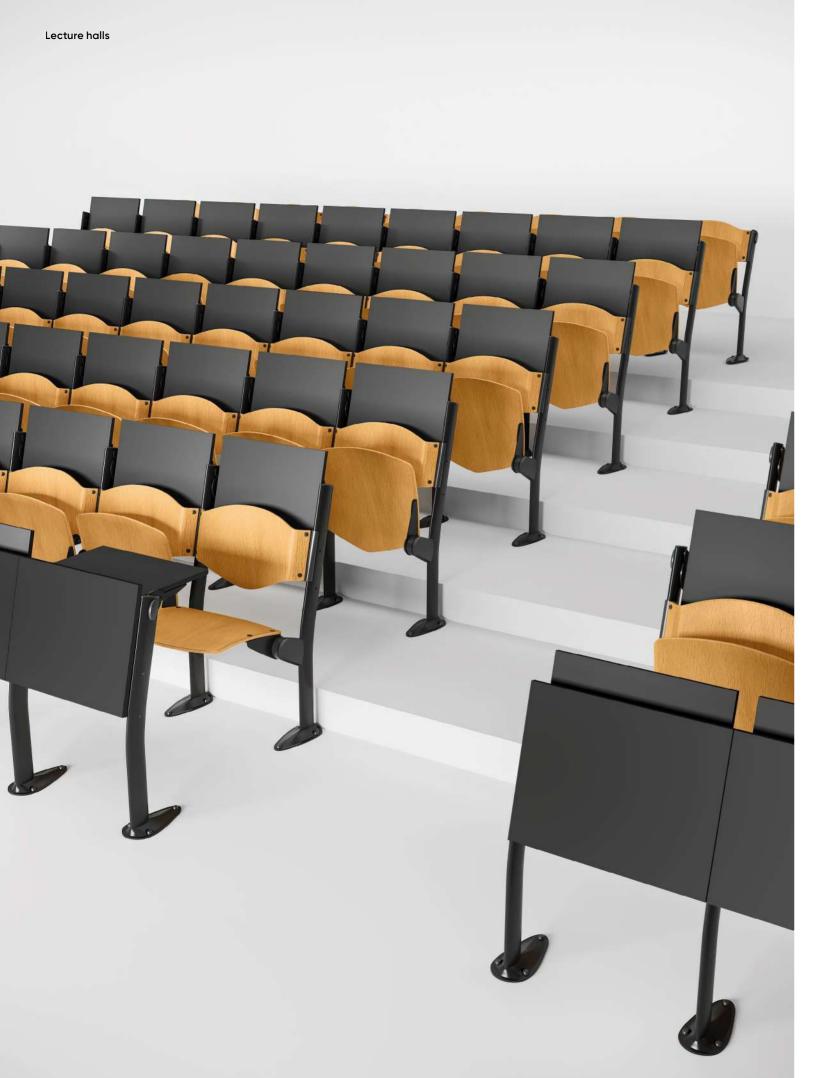

### **BEAM ON TRACK**

Structure on beam with legs on mobile rail at every 3 positions

Lecture halls