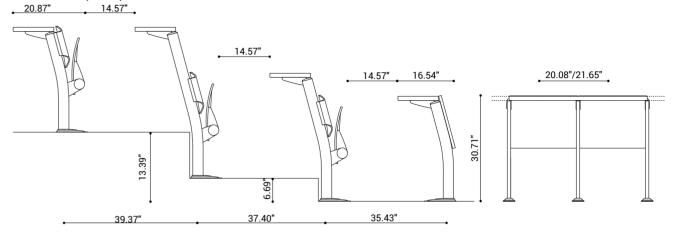

Wire management channel with 1 track for electrical/data sockets. The track allows connection to be made between boxes and from the floor.

### POWER & MULTIMEDIA



Wire management channel with 1 track for electrical/data sockets or 2 for multimedia. The track allows connection to be made between boxes and from the floor.

### **POWER BEAM**



Wire management beam with 1 track for electrical/data sockets. The track allows connection to be made between boxes and from the floor.

# **Options**

### SILENT MECHANISM



Seat with silent fold

### **CUSTOM COLOR**



Beech plywood with special stain color

### HORIZONTAL STORAGE VERTICAL STORAGE



Book basket fixed to writing tablet



Book basket fixed to structure



Symmetrical feet with 2 fixing points

### FIXED TABLET (\$\$!+\$°)



### ANTI-PANIC TABLET