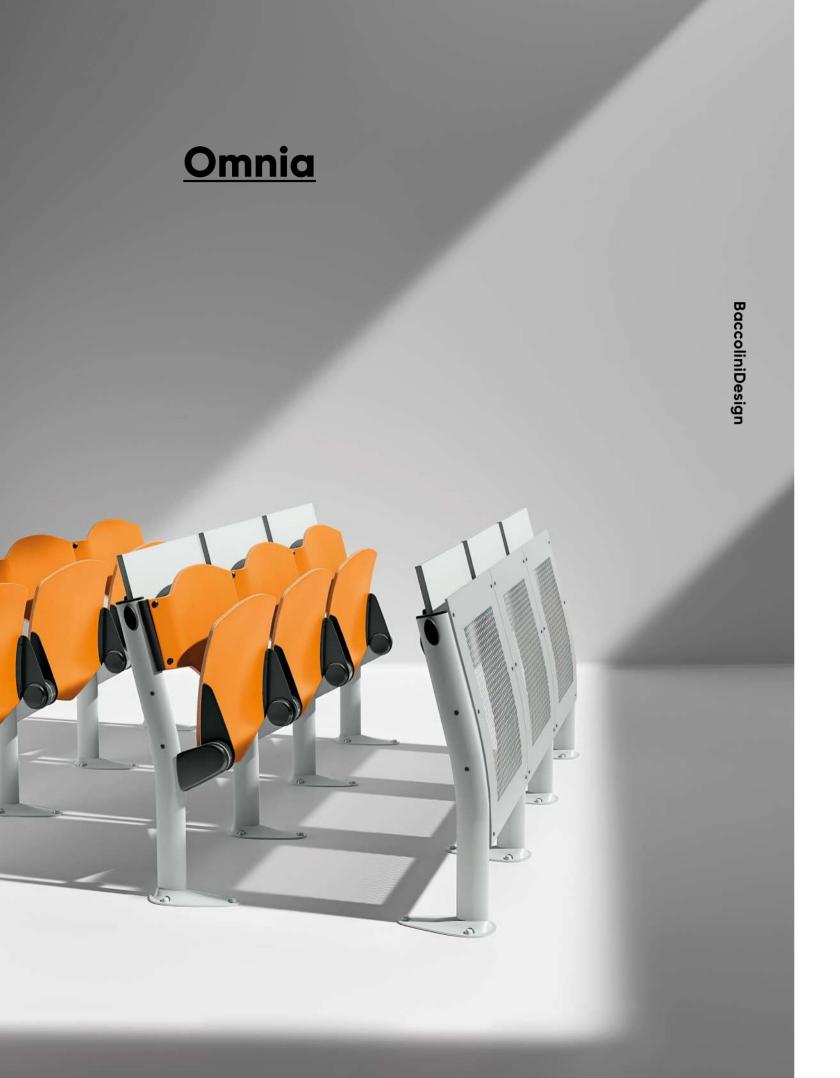

# **Omnia**

Omnia is a multifunctional system of chairs and integrated writing surfaces designed for classrooms. It stands out for its excellent ergonomics in an extremely compact space.

Master / custom color
Soft / silent mechanism
Beam on track / symmetrical feet / power beam