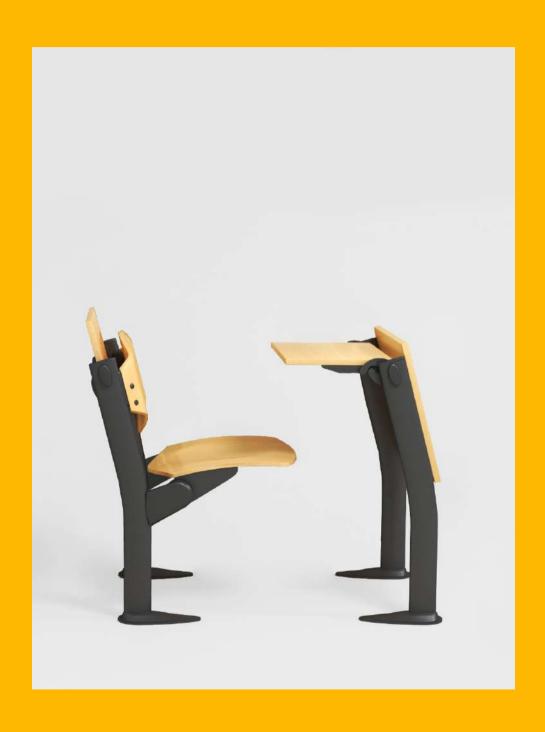

# **Omnia**

Omnia is a multifunctional system of chairs and integrated writing surfaces designed for classrooms. It stands out for its excellent ergonomics in an extremely compact space.

Master / custom color
Soft / silent mechanism
Beam on track / symmetrical feet / power beam

## MASTER

Seat and backrest in beech plywood

## **Tablet**

ANTI-PANIC

(p. 266)

Anti-panic writing tablet

FIXED

(p. 266)

Fixed writing tablet