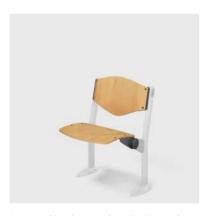

## MASTER

Seat and backrest in beech plywood

### LAMINATED

Seat and backrest faced with laminate