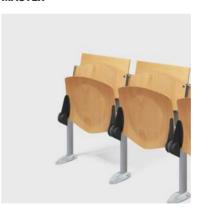

### BEAM / BEAM CURVED

Structure on beam with floor legs at every 3 positions

### **BEAM ON TRACK**

Structure on beam with legs on mobile rail at every 3 positions

Lecture halls