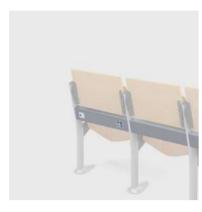

### HORIZONTAL STORAGE VERTICAL STORAGE

Book basket fixed to writing tablet

Book basket fixed to structure

Symmetrical feet with 2 fixing points