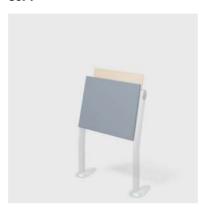

# **Omnia**



Omnia is a multifunctional system of chairs and integrated writing surfaces designed for classrooms. It stands out for its excellent ergonomics in an extremely compact space.









Master / custom color
Soft / silent mechanism
Beam on track / symmetrical feet / power beam

Steel anti-panic tablet vertical storage / Beam on track



# Frontal panel

### MASTER



Laminate faced front panel

### STEEL



Front panel in powder-coated metal

### SOFT



Upholstered front panel

## **Tablet**

ANTI-PANIC

(p. 266)



Anti-panic writing tablet

FIXED

(p. 266)



Fixed writing tablet

# Seat & back

## MASTER



Seat and backrest in beech plywood

### SOFT



Upholstered seat and backrest

### LAMINATED



Seat and backrest faced with laminate

# Structure

### MASTER



Structure with legs on both sides of position

### BEAM / BEAM CURVED



Structure on beam with floor legs at every 3 positions

### **BEAM ON TRACK**



Structure on beam with legs on mobile rail at every 3 positions

Lecture halls

# **Dimensions**

### POWER (only fixed tablet)

Power



Wire management channel with 1 track for electrical/data sockets. The track allows connection to be made between boxes and from the floor.

### POWER & MULTIMEDIA



Wire management ch