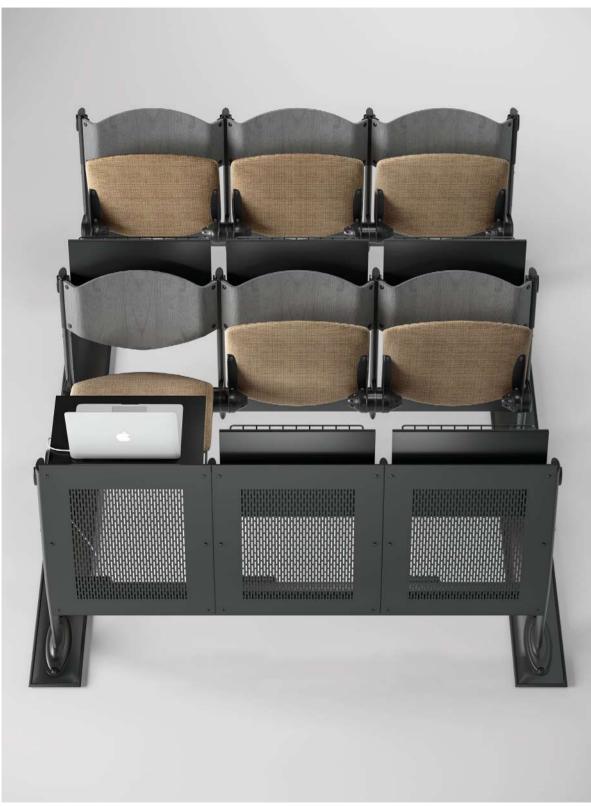

### SOFT

Upholstered seat and backrest

### HORIZONTAL STORAGE VERTICAL STORAGE

Book basket fixed to writing tablet

Book basket fixed to structure

Symmetrical feet with 2 fixing points