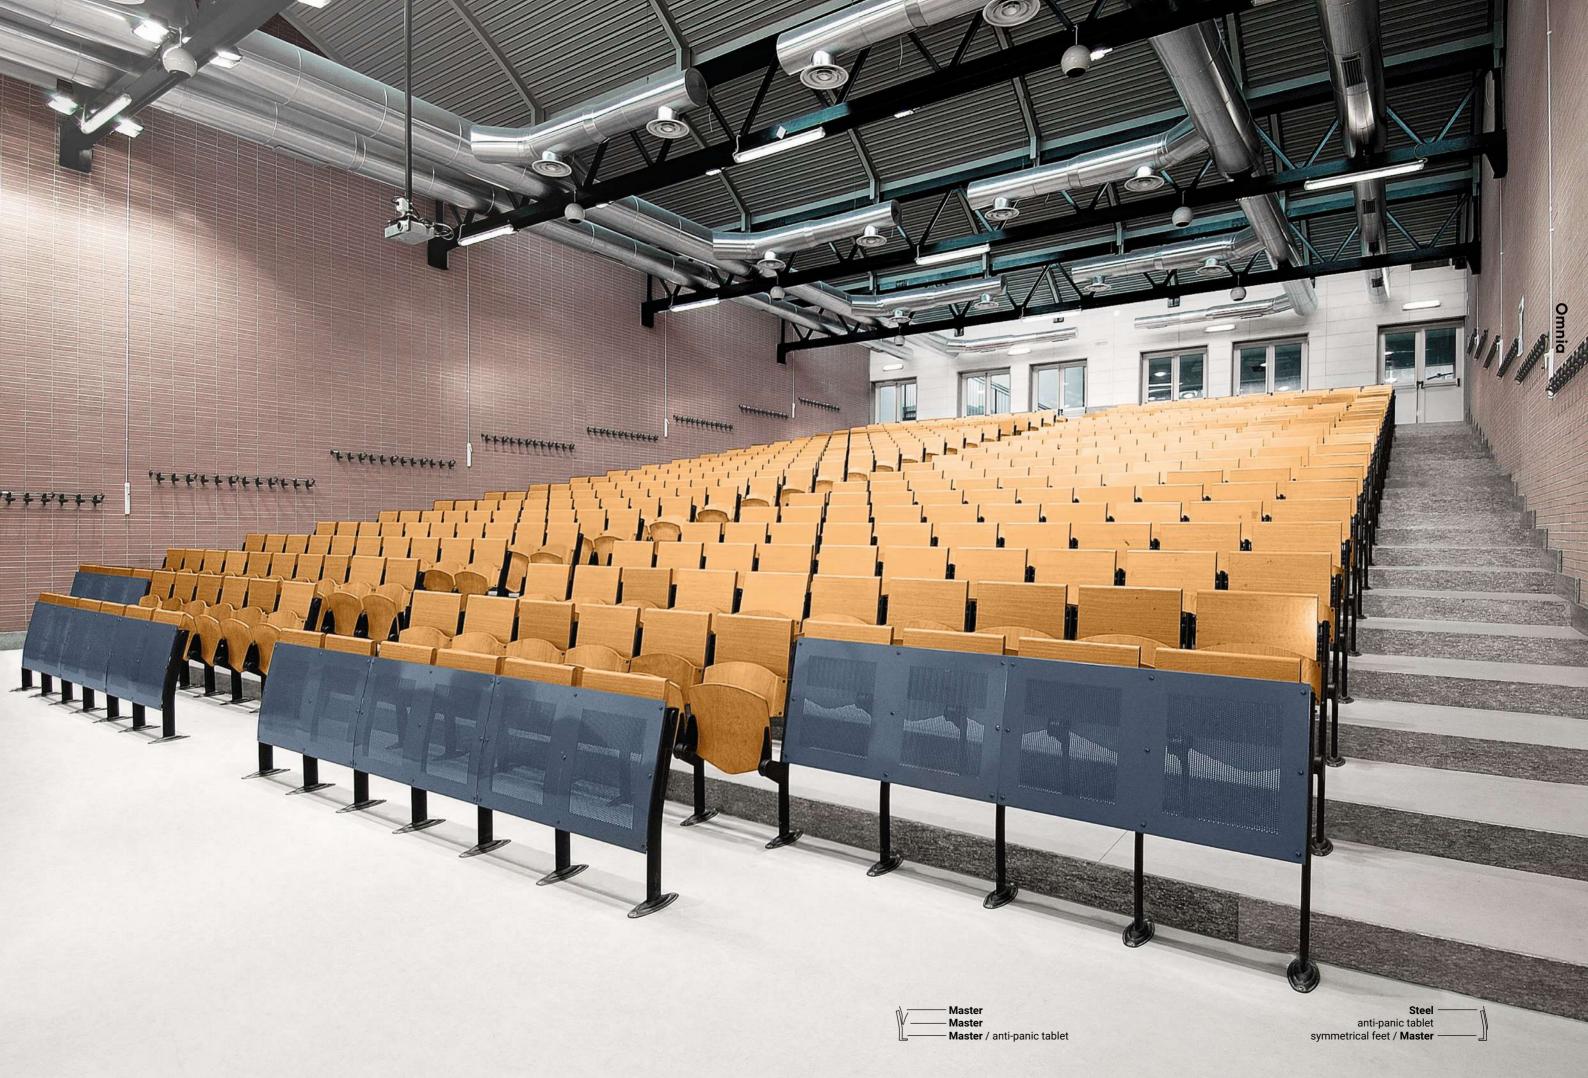

# **Omnia**

Omnia is a multifunctional system of chairs and integrated writing surfaces designed for classrooms. It stands out for its excellent ergonomics in an extremely compact space.

Master / custom color
Soft / silent mechanism
Beam on track / symmetrical feet / power beam

Steel anti-panic tablet vertical storage / Beam on track