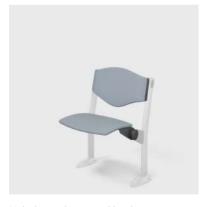

# **Omnia**



Omnia is a multifunctional system of chairs and integrated writing surfaces designed for classrooms. It stands out for its excellent ergonomics in an extremely compact space.









Master / custom color
Soft / silent mechanism
Beam on track / symmetrical feet / power beam

Steel anti-panic tablet vertical storage / Beam on track



# Frontal panel

### MASTER



Laminate faced front panel

### STEEL



Front panel in powder-coated metal

### SOFT



Upholstered front panel

## **Tablet**

ANTI-PANIC

(p. 266)



Anti-panic writing tablet

FIXED

(p. 266)



Fixed writing tablet

# Seat & back

## MASTER



Seat and backrest in beech plywood

### SOFT



Upholstered seat and backrest

### LAMINATED



Seat and backrest faced with laminate

# Structure

### MASTER



Structure with legs on both sides of position

### BEAM / BEAM CURVED



Structure on beam with floor legs at every 3 positions

### **BEAM ON TRACK**



Structure on beam with legs on mobile rail at every 3 positions

Lecture halls

# **Dimensions**

### POWER (only fixed tablet)

Power



Wire management channel with 1 track for electrical/data sockets. The track allows connection to be made between boxes and from the floor.

### POWER & MULTIMEDIA



Wire management channel with 1 track for electrical/data sockets or 2 for multimedia. The track allows connection to be made between boxes and from the floor.

### **POWER BEAM**



Wire management beam with 1 track for electr