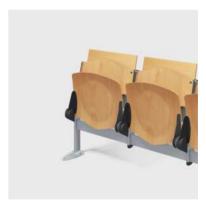

# **Omnia**

Omnia is a multifunctional system of chairs and integrated writing surfaces designed for classrooms. It stands out for its excellent ergonomics in an extremely compact space.

Master / custom color
Soft / silent mechanism
Beam on track / symmetrical feet / power beam

## MASTER

Seat and backrest in beech plywood