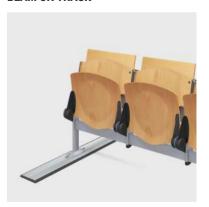

Steel anti-panic tablet vertical storage / Beam on track

### **BEAM ON TRACK**

Structure on beam with legs on mobile rail at every 3 positions

Lecture halls