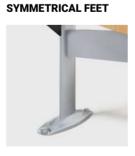

### HORIZONTAL STORAGE VERTICAL STORAGE

Book basket fixed to writing tablet

Book basket fixed to structure

Symmetrical feet with 2 fixing points