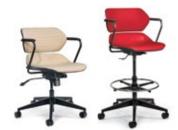

Acton Caster Base Chair and Stool

This task chair has a swivel-tilt locking feature, an adjustable range of 4.25", an adjustable foot ring and can fit a variety of desk heights.

Acton Tablet Arm

The tablet-arm features a durable, mar-resistant laminate writing surface and is offered in standard and over-sized dimensions.