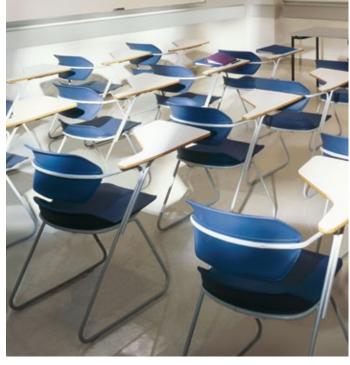

Acton Caster Base Chair and Stool

This task chair has a swivel-tilt locking feature, an adjustable range of 4.25", an adjustable foot ring and can fit a variety of desk heights.

Acton Tablet Arm

The tablet-arm features a durable, mar-resistant laminate writing surface and is offered in standard and over-sized dimensions.