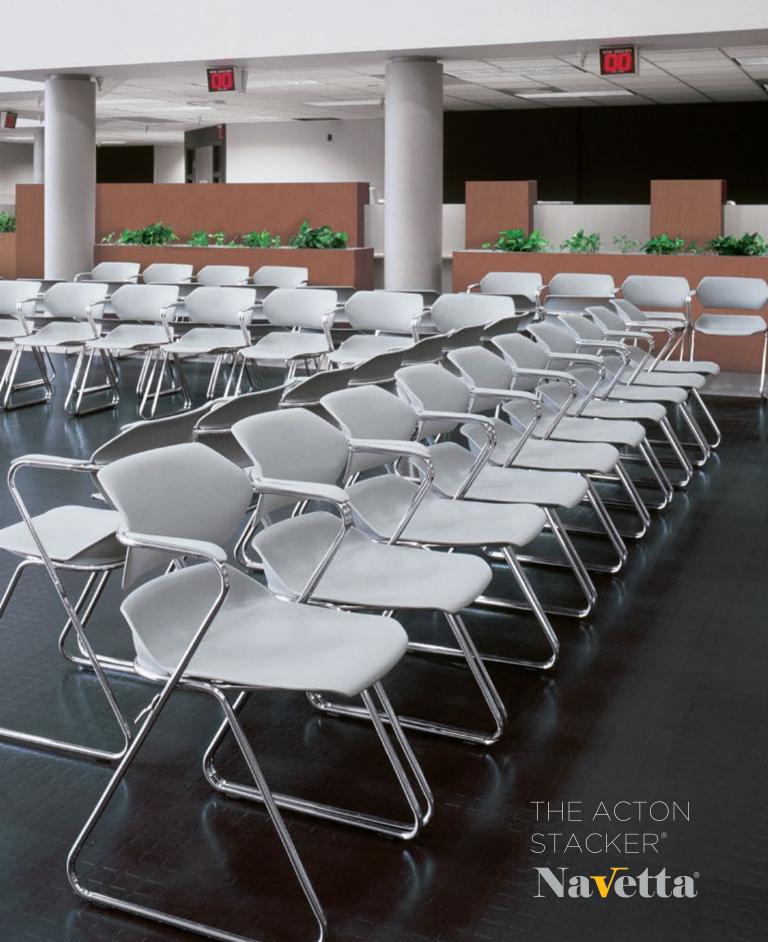

### A Timeless Classic

Created by award-winning designer Hugh Acton, The Originial Acton Stacker<sup>®</sup> chair is a mid-century modern American classic. "Acton Stackers" are found in spaces and places throughout North America, including military bases, corporate meeting spaces, churches and universities.

The Acton chair's ergonomically-sculpted seat and back provide comfort even for long hours of sitting. This iconic seating design of Hugh Acton is timeless and offers unequaled flexibility.

## Unique Flexible Design

The stacker's unique Z-shape frame offers both comfort and style. It's simple design allows an almost infinite array of mix-and-match features and options.

- · Contoured back design provides lumbar support.
- Exclusive 14-gauge tubular steel Z-shaped frame design, with16-gauge steel inner reinforcement for strength and durability.
- Mar-resistant, textured polypropylene seat and back available in sixteen standard colors.
- Tablet arms are offered in standard and over-sized dimensions for our regular or heavyduty versions.
- · Upholstery available for added comfort.
- · Waterfall seat provides ergonomic leg support.
- Powder coat epoxy frame colors, plus silver nickel and optional chrome.