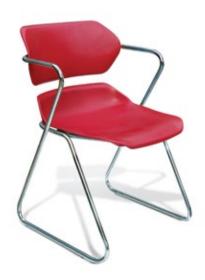

Acton Stacker Sled-Base Chair

All models are available with four options:

- · Plastic seat and back
- Upholstered back
- · Upholstered seat pad
- $\boldsymbol{\cdot}$  Upholstered seat and back

Sculptured armrest attachment is available for enhanced comfort.

Armless version allows for increased mobility and easier access.

Stacker chairs can be ganged together with an optional welded clip connector.