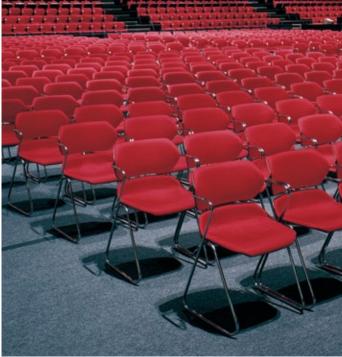

Acton Stacker Sled-Base Chair

All models are available with four options:

- · Plastic seat and back
- Upholstered back
- · Upholstered seat pad
- $\boldsymbol{\cdot}$  Upholstered seat and back

Sculptured armrest attachment is available for enhanced comfort.