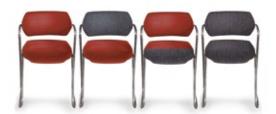

Acton Stacker Sled-Base Chair

All models are available with four options:

- · Plastic seat and back
- Upholstered back
- · Upholstered seat pad
- $\boldsymbol{\cdot}$  Upholstered seat and back

Sculptured armrest attachment is available for enhanced comfort.

Armless version allows for increased mobility and easier access.

Stacker chairs can be ganged together with an optional welded clip connector.