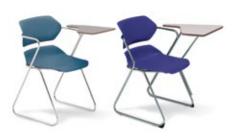

Acton Caster Base Chair and Stool

This task chair has a swivel-tilt locking feature, an adjustable range of 4.25", an adjustable foot ring and can fit a variety of desk heights.

Acton Tablet Arm

The tablet-arm features a durable, mar-resistant laminate writing surface and is offered in standard and over-sized dimensions.