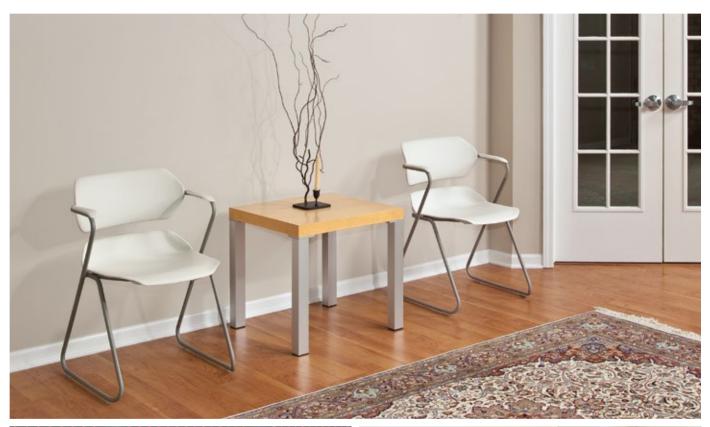

Acton Stacker Sled-Base Chair

All models are available with four options:

- · Plastic seat and back
- Upholstered back
- · Upholstered seat pad
- $\boldsymbol{\cdot}$  Upholstered seat and back

Sculptured armrest attachment is available for enhanced comfort.

Armless version allows for increased mobility and easier access.

Stacker chairs can be ganged together with an optional welded clip connector.