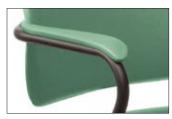

Acton Stacker Sled-Base Chair

All models are available with four options:

- · Plastic seat and back
- Upholstered back
- · Upholstered seat pad
- $\boldsymbol{\cdot}$  Upholstered seat and back

Sculptured armrest attachment is available for enhanced comfort.

Armless version allows for increased mobility and easier access.

Stacker chairs can be ganged together with an optional welded clip connector.