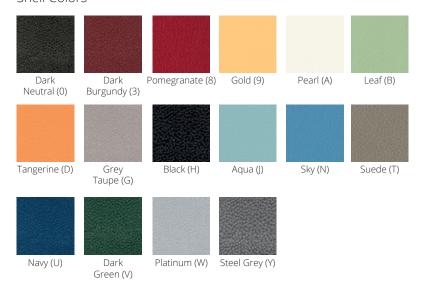

#### **Finishes**

PS Furniture's Acton Stacker<sup>®</sup> chair includes many different finish options, including including choice of 16 shell colors and 9 different frame finish options. Acton's color palette can complement any environment.

#### Shell Colors