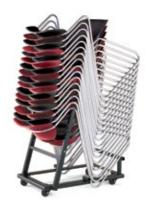

#### Acton Chair Dolly

This space-efficient dolly accommodates 26 non-upholstered or 18 upholstered Acton stackers.