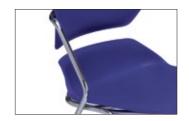

Armless version allows for increased mobility and easier access.

Stacker chairs can be ganged together with an optional welded clip connector.