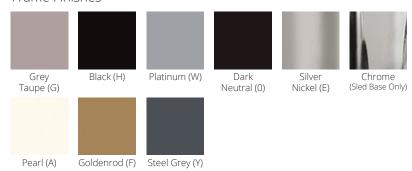

#### **Finishes**

PS Furniture's Acton Stacker<sup>®</sup> chair includes many different finish options, including including choice of 16 shell colors and 9 different frame finish options. Acton's color palette can complement any environment.

#### Frame Finishes