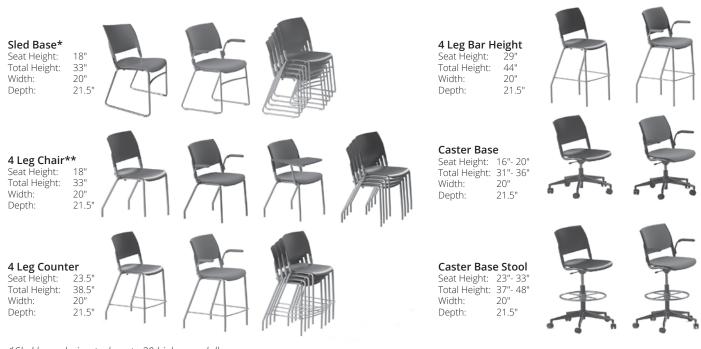

## A Versatile Line

Choose from a wide array of styles, options and finishes. The chair family offers stacking and mobility, providing end-users and specifiers the flexibility to reconfigure their spaces as needed.

\*Sled base chairs stack up to 20 high on a dolly \*\*Four leg chairs stack up to 16 high on a dolly