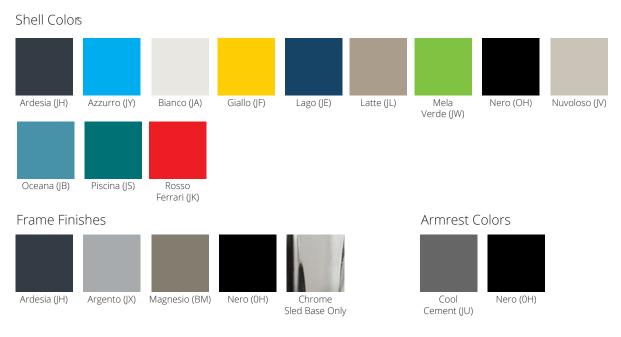

## Finishes

With 12 available shell colors and 5 different finish options, NIMA<sup>™</sup> can complement any environment.