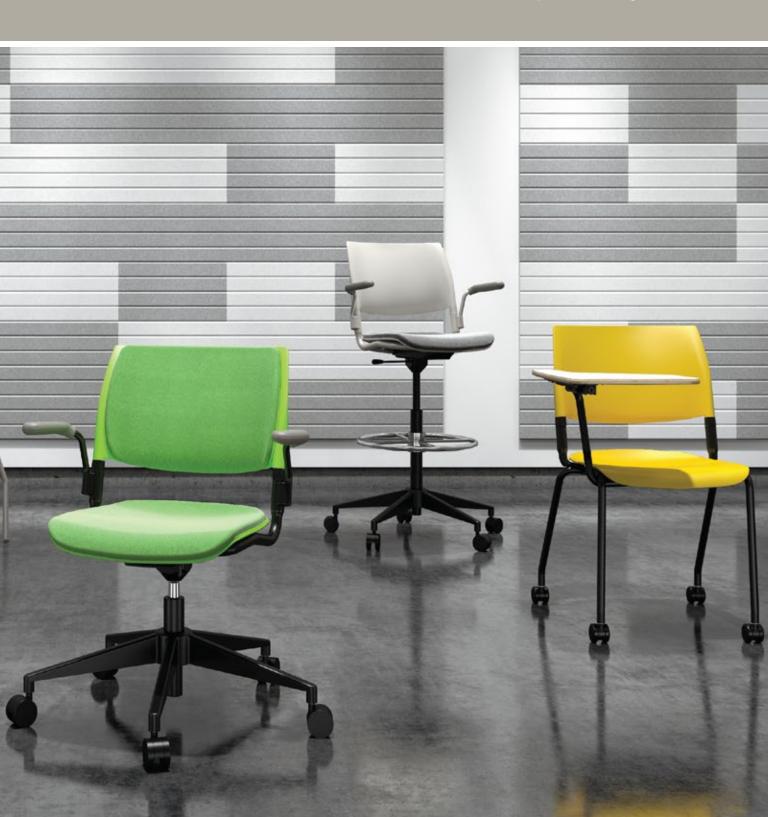

## A Versatile Line

Choose from a wide array of styles, options and finishes. The chair family offers stacking and mobility, providing end-users and specifiers the flexibility to reconfigure their spaces as needed.

\*Sled base chairs stack up to 20 high on a dolly \*\*Four leg chairs stack up to 16 high on a dolly