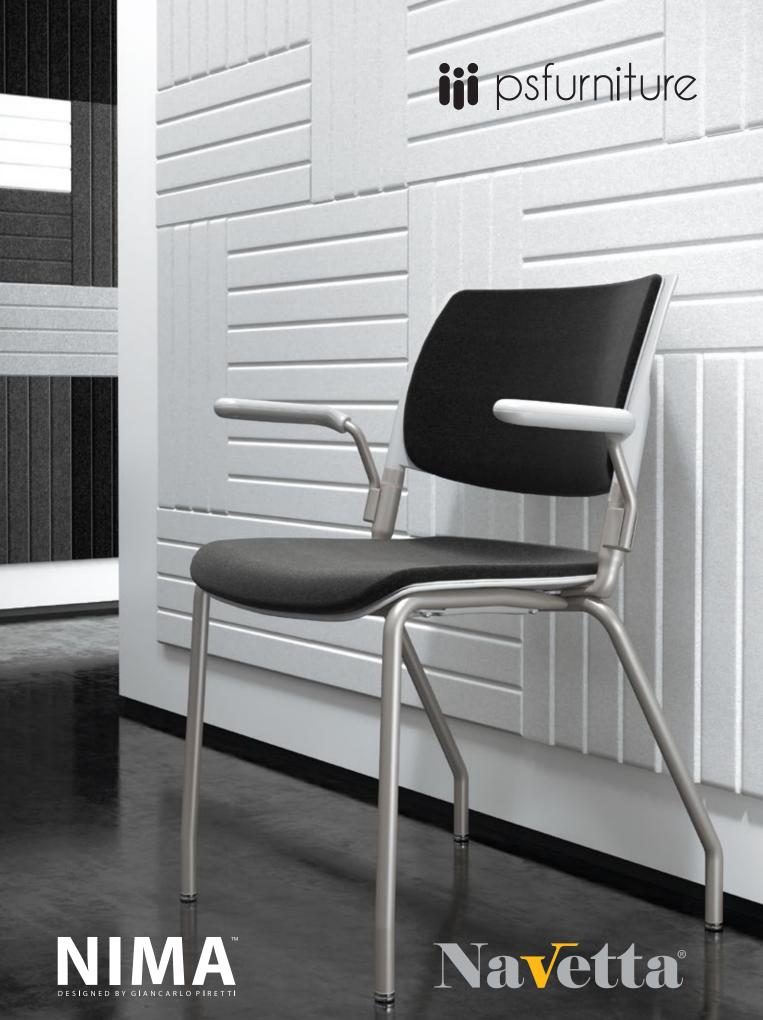

PS Furniture's NIMA<sup>™</sup> seating line is the culmination of Giancarlo Piretti's patented articulating back mechanism, wrapped in Giancarlo's elegant design.

> "It is comfortable. Words are not strong enough – you have to try the chair!"

## The Man Behind Unparalleled Seating Comfort

PS Furniture is honored to bring to you a family of chairs created by iconic designer Giancarlo Piretti. With the NIMA<sup>™</sup> seating line, Giancarlo Piretti shares his gift for blending sumptuous beauty with elegant engineering. NIMA is his latest creation, combining Giancarlo's renowned articulating back with an appearance that can only be described as lovely.