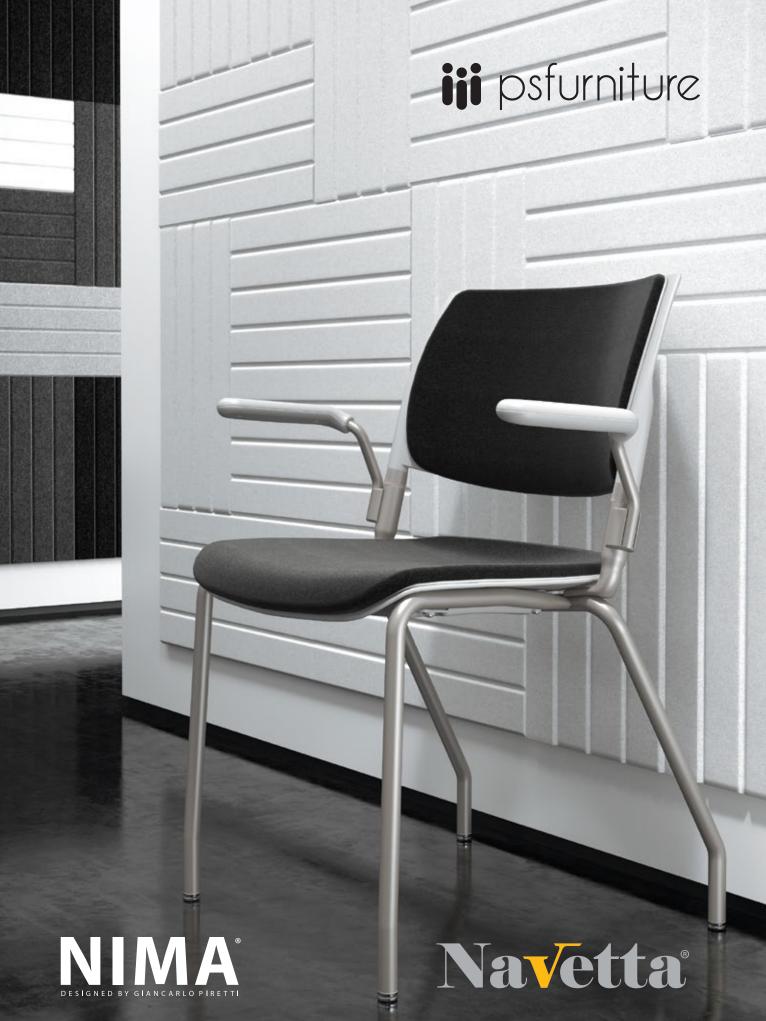

PS Furniture's NIMA\* seating line is the culmination of Giancarlo Piretti's patented articulating back mechanism, wrapped in Giancarlo's elegant design.

> "It is comfortable. Words are not strong enough – you have to try the chair!"

## The Man Behind Unparalleled Seating Comfort

PS Furniture is honored to bring to you a family of chairs created by iconic designer Giancarlo Piretti. With the NIMA' seating line, Giancarlo Piretti shares his gift for blending sumptuous beauty with elegant engineering. NIMA is his latest creation, combining Giancarlo's renowned articulating back with an appearance that can only be described as lovely.