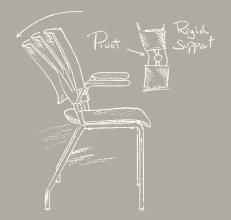

PS Furniture's NIMA\* seating line is the culmination of Giancarlo Piretti's patented articulating back mechanism, wrapped in Giancarlo's elegant design.

> "It is comfortable. Words are not strong enough – you have to try the chair!"

## The Man Behind Unparalleled Seating Comfort

PS Furniture is honored to bring to you a family of chairs created by iconic designer Giancarlo Piretti. With the NIMA' seating line, Giancarlo Piretti shares his gift for blending sumptuous beauty with elegant engineering. NIMA is his latest creation, combining Giancarlo's renowned articulating back with an appearance that can only be described as lovely.