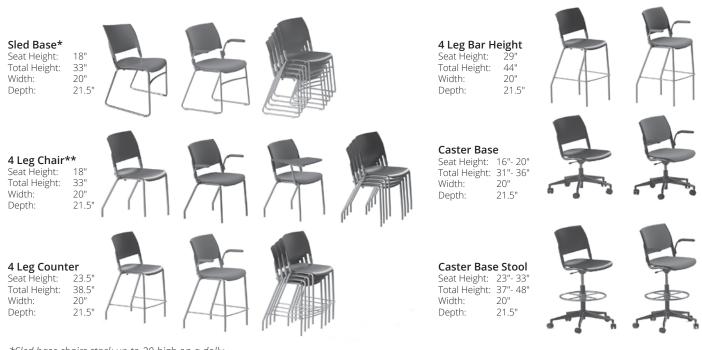

## A Versatile Line

Choose from a wide array of styles, options and finishes. The chair family offers stacking and mobility, providing end-users and specifiers the flexibility to reconfigure their spaces as needed.

\*Sled base chairs stack up to 20 high on a dolly \*\*Four leg chairs stack up to 16 high on a dolly