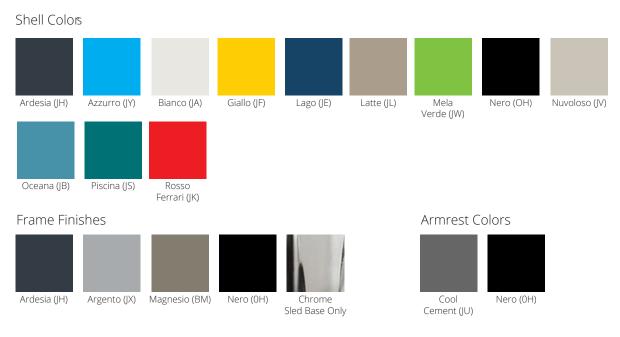

## Finishes

With 12 available shell colors and 5 different finish options, NIMA<sup>\*</sup> can complement any environment.