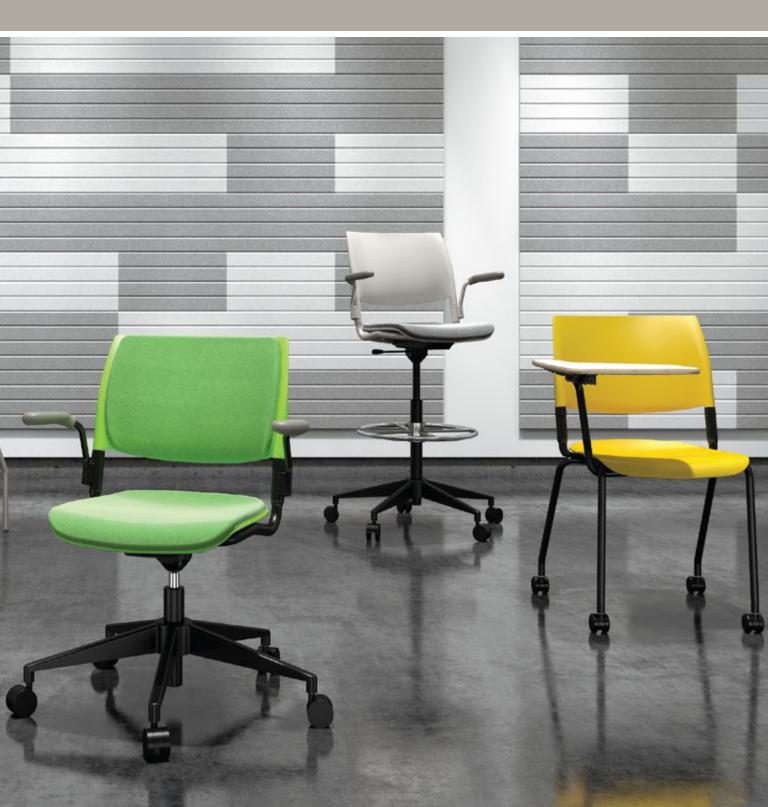

## Finishes

With 12 available shell colors and 5 different finish options, NIMA<sup>\*</sup> can complement any environment.

## A Versatile Line

Choose from a wide array of styles, options and finishes. The chair family offers stacking and mobility, providing end-users and specifiers the flexibility to reconfigure their spaces as needed.