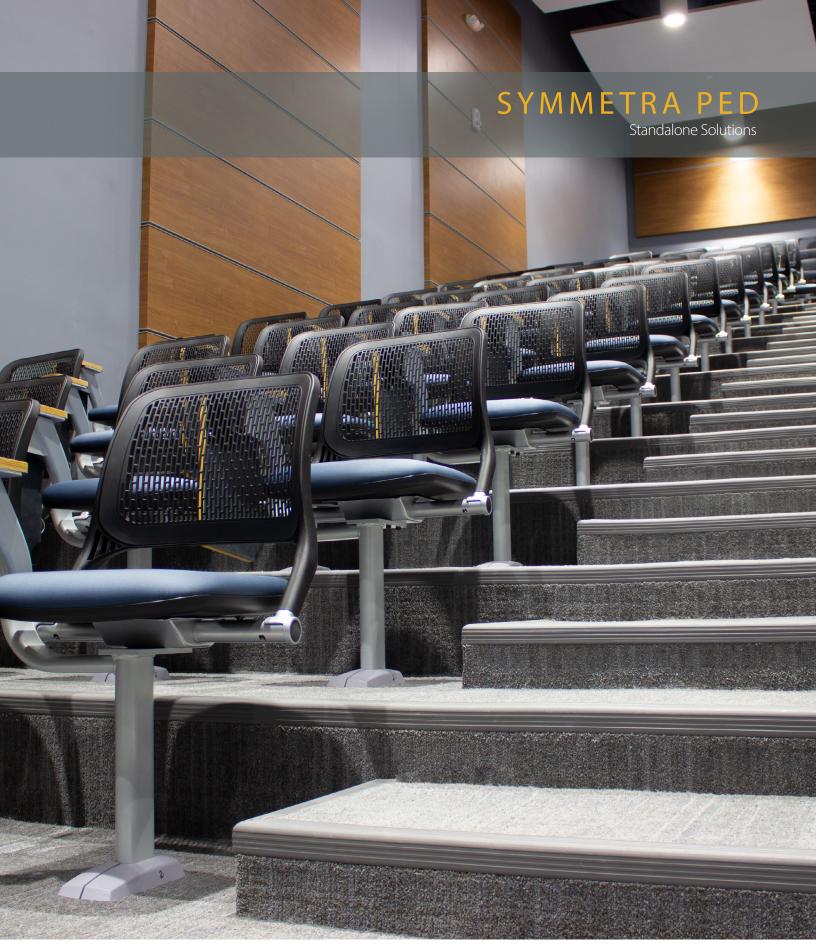

## **STANDALONE STYLE**

The Symmetra Ped is a standalone solution for totally customizable fixed seating. Symmetra Ped stands on an ultra-rigid steel pedestals and each installation is individually designed to fit perfectly with the size and appearance of your facility

## **MAXIMUM OPTIONS**

Designed to compliment our Symmetra family, the Symmetra Ped is loaded with options and completely customizable to fit your space.

Options include:

- Three different toppers: Lovano, Avalon, & Matic
- Fixed or flipdown tablet for maximized space
- 360° spin for collaboration