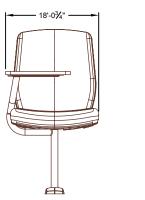

## **MAXIMUM OPTIONS**

Designed to compliment our Symmetra family, the Symmetra Ped is loaded with options and completely customizable to fit your space.

Options include:

- Three different toppers: Lovano, Avalon, & Matic
- Fixed or flipdown tablet for maximized space
- 360° spin for collaboration