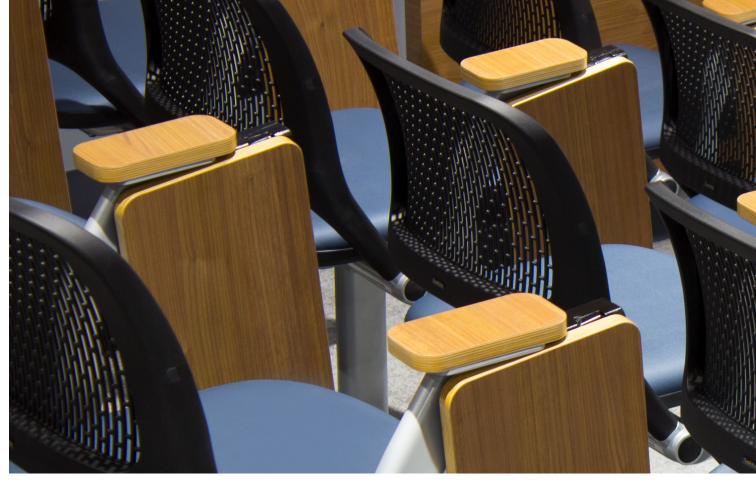

Symmetra ped with an Avalon Topper and a flipdown tablet.

## **STANDALONE STYLE**

The Symmetra Ped is a standalone solution for totally customizable fixed seating. Symmetra Ped stands on an ultra-rigid steel pedestals and each installation is individually designed to fit perfectly with the size and appearance of your facility

## **MAXIMUM OPTIONS**

Designed to compliment our Symmetra family, the Symmetra Ped is loaded with options and completely customizable to fit your space.

Options include:

- Three different toppers: Lovano, Avalon, & Matic
- Fixed or flipdown tablet for maximized space
- 360° spin for collaboration



Symmetra ped with a Lovano topper







Symmetra ped with a Lovano topper





## LET US HELP YOU

Our collaborative design process continues as we work with you