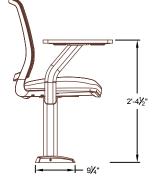

## **STANDALONE STYLE**

The Symmetra Ped is a standalone solution for totally customizable fixed seating. Symmetra Ped stands on an ultra-rigid steel pedestals and each installation is individually designed to fit perfectly with the size and appearance of your facility

## **MAXIMUM OPTIONS**

Designed to compliment our Symmetra family, the Symmetra Ped is loaded with options and completely customizable to fit your space.

Options include:

- Three different toppers: Lovano, Avalon, & Matic
- Fixed or flipdown tablet for maximized space
- 360° spin for collaboration