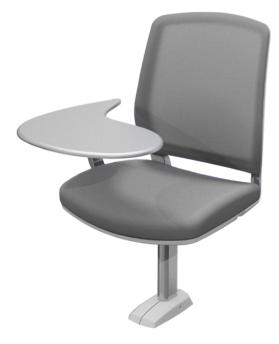

## **MAXIMUM OPTIONS**

Designed to compliment our Symmetra family, the Symmetra Ped is loaded with options and completely customizable to fit your space.

Options include:

- Three different toppers: Lovano, Avalon, & Matic
- Fixed or flipdown tablet for maximized space
- 360° spin for collaboration