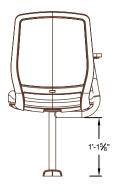

## **STANDALONE STYLE**

The Symmetra Ped is a standalone solution for totally customizable fixed seating. Symmetra Ped stands on an ultra-rigid steel pedestals and each installation is individually designed to fit perfectly with the size and appearance of your facility