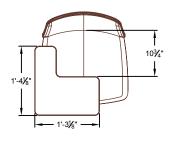

## **MAXIMUM OPTIONS**

Designed to compliment our Symmetra family, the Symmetra Ped is loaded with options and completely customizable to fit your space.

Options include:

- Three different toppers: Lovano, Avalon, & Matic
- Fixed or flipdown tablet for maximized space
- 360° spin for collaboration