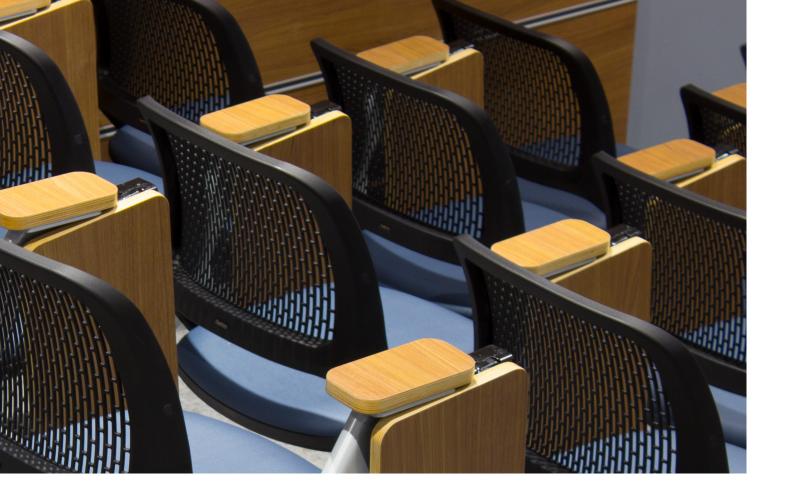

Symmetra ped with an Avalon Topper and a flipdown tablet.

## **STANDALONE STYLE**

The Symmetra Ped is a standalone solution for totally customizable fixed seating. Symmetra Ped stands on an ultra-rigid steel pedestals and each installation is individually designed to fit perfectly with the size and appearance of your facility

## **MAXIMUM OPTIONS**

Designed to compliment our Symmetra family, the Symmetra Ped is loaded with options and completely customizable to fit your space.

Options include:

- Three different toppers: Lovano, Avalon, & Matic
- Fixed or flipdown tablet for maximized space
- 360° spin for collaboration



Symmetra ped with a Lovano topper







Symmetra ped with a Lovano topper





## LET US HELP YOU

Our collaborative design process continues as we work with you, from design through installation. Whatever your vision for viewing environments, we will work with you to bring that vision to life. Contact us today to start the conversation.