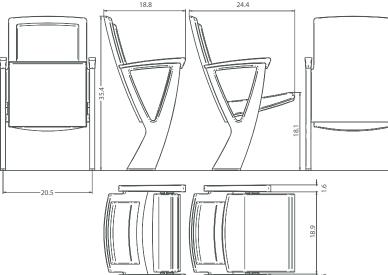

### **TUNED PERFECTION**

The Dyapason is the perfect cross between beautiful design and functionality. Designed by Giovanni Baccolini this chair's y shape evokes references to tuning forks. This shape makes for an ergonomic recline and an eye-catching silhouette perfect for auditoriums, theaters, and music venues.