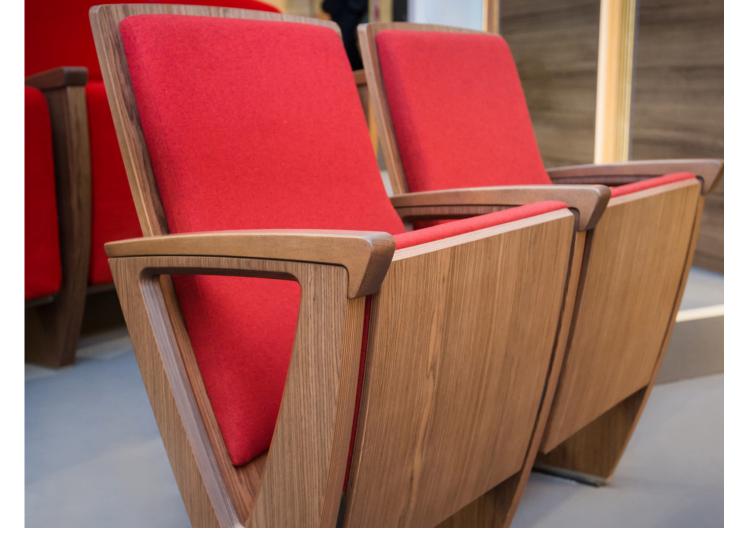

### **TUNED PERFECTION**

The Dyapason is the perfect cross between beautiful design and functionality. Designed by Giovanni Baccolini this chair's y shape evokes references to tuning forks. This shape makes for an ergonomic recline and an eye-catching silhouette perfect for auditoriums, theaters, and music venues.

#### **MAXIMUM COMFORT**

Ergonomically designed for comfort and maximizing the usability of the space.