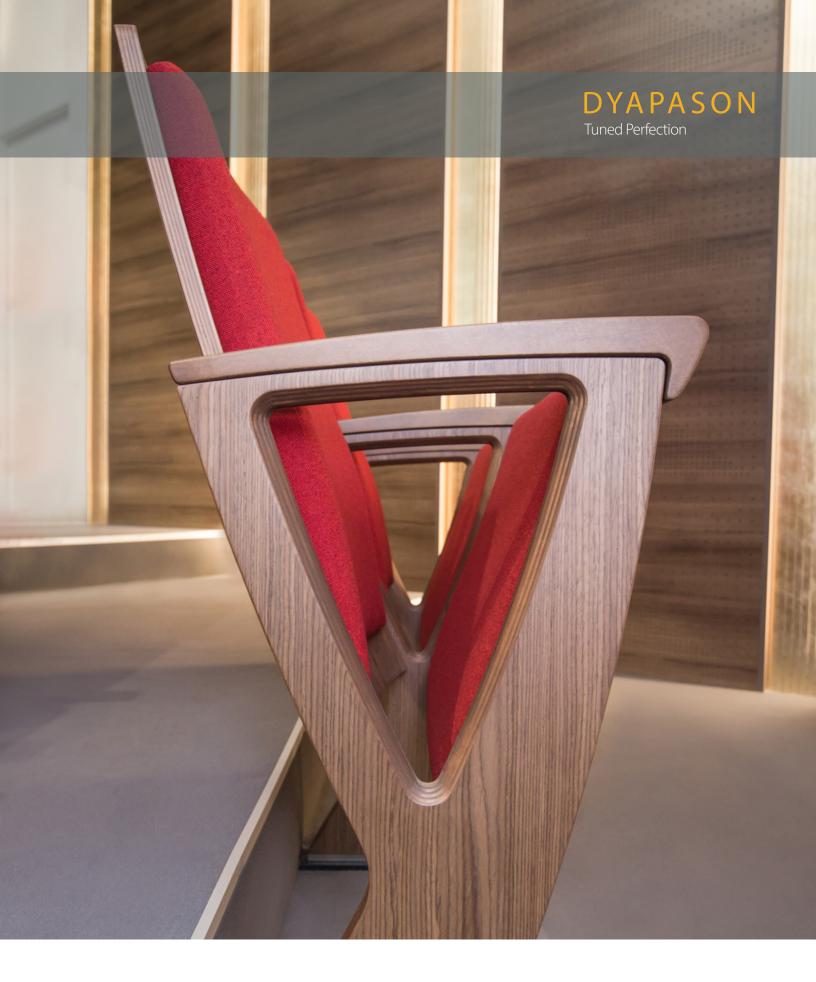

### **TUNED PERFECTION**

The Dyapason is the perfect cross between beautiful design and functionality. Designed by Giovanni Baccolini this chair's y shape evokes references to tuning forks. This shape makes for an ergonomic recline and an eye-catching silhouette perfect for auditoriums, theaters, and music venues.

#### **MAXIMUM COMFORT**

Ergonomically designed for comfort and maximizing the usability of the space.