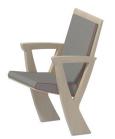

### **TUNED PERFECTION**

The Dyapason is the perfect cross between beautiful design and functionality. Designed by Giovanni Baccolini this chair's y shape evokes references to tuning forks. This shape makes for an ergonomic recline and an eye-catching silhouette perfect for auditoriums, theaters, and music venues.