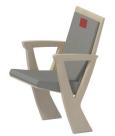

## **OPTIONS**

Possible options for the Dyapason.

WOOD COLOR

CONTRASTING SEAM COLOR

CUSTOM **EMBROIDERY** 

PLACE & ROW NUMBERS