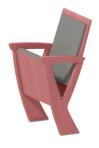

### **TUNED PERFECTION**

The Dyapason is the perfect cross between beautiful design and functionality. Designed by Giovanni Baccolini this chair's y shape evokes references to tuning forks. This shape makes for an ergonomic recline and an eye-catching silhouette perfect for auditoriums, theaters, and music venues.