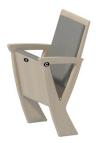

### **TUNED PERFECTION**

The Dyapason is the perfect cross between beautiful design and functionality. Designed by Giovanni Baccolini this chair's y shape evokes references to tuning forks. This shape makes for an ergonomic recline and an eye-catching silhouette perfect for auditoriums, theaters, and music venues.

#### **MAXIMUM COMFORT**

Ergonomically designed for comfort and maximizing the usability of the space.