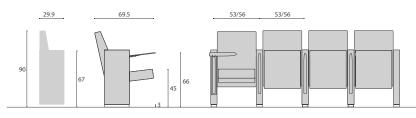

## **EXTREME SPACE**

Extreme comfort and convenience of an armchair that can hold a large tablet in less than 30 cm.

## **MAXIMUM COMFORT**

No armchair, with a large tablet, has been so slim. Ergonomics and convenience for maximum usability of the space. Greater living space thanks to the flexibility of the backrest and seat, when closed remains perfectly vertical.