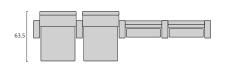

Navetta





## **EXTREME SPACE**

Extreme comfort and convenience of an armchair that can hold a large tablet in less than 30 cm.

## **MAXIMUM COMFORT**

No armchair, with a large tablet, has been so slim. Ergonomics and convenience for maximum usability of the space. Greater living space thanks to the flexibility of the backrest and seat, when closed remains perfectly vertical.















## MAXIMIZE YOUR SPACE

V9. is designed to fit perfectly with the Tecno Frame Mobile: a telescopic stand that completes your space. A dynamic solution for environments with extremely limited space.

Transform the space with a touch of a button. The V9 family is designed for environments with utilitarian needs. Integrated with the Flexseat system makes your space flexible.

## LET US HELP YOU

Our collaborative design process continues as we work with you, from design through instillation. Whatever your vision for viewing environments, we will work with you to bring that vision to life. Contact us today to start the conversation.