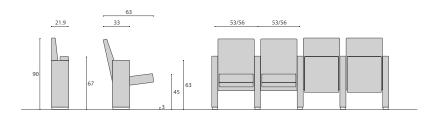

Navetta

## **EXTREME SPACE**

Extreme comfort and convenience of an armchair that can hold a large tablet in less than 30 cm.

## **MAXIMUM COMFORT**

No armchair, with a large tablet, has been so slim. Ergonomics and convenience for maximum usability of the space. Greater living space thanks to the flexibility of the backrest and seat, when closed remains perfectly vertical.