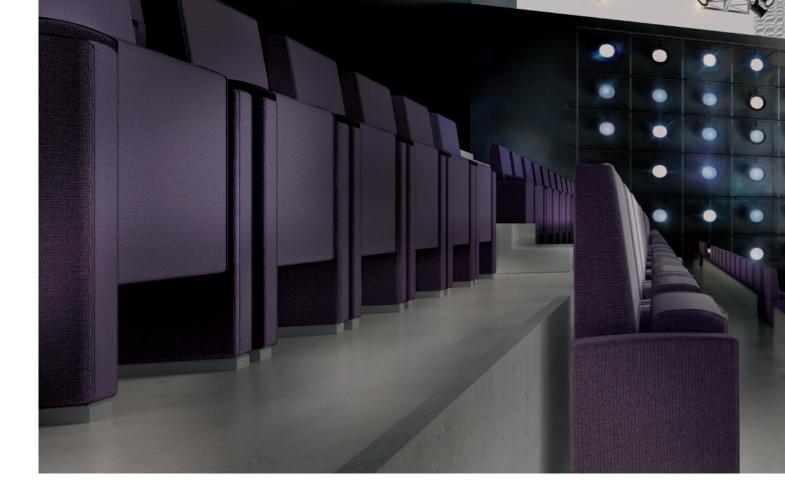

## **EXTREME SPACE**

Extreme comfort and convenience of an armchair that can hold a large tablet in less than 30 cm.

## **MAXIMUM COMFORT**

No armchair, with a large tablet, has been so slim. Ergonomics and convenience for maximum usability of the space. Greater living space thanks to the flexibility of the backrest and seat, when closed remains perfectly vertical.