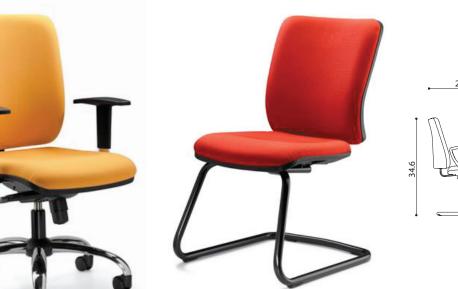

Available with swing out base, task base, or four-leg base

## ESSENTIAL ELEGANCE

A linear shape and up-to-the-minute colors make Smart the ideal seating for personalizing functional spaces that need to convey a strong personality. The base and the armrests in polished chrome-plated finish fully express Smart's essential elegance.