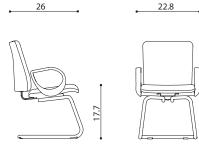

e.

## **SPECIFICATIONS**

The seat is made of birch plywood while the back is made of reinforced polypropylene. The padding is made of polyurethane foams with differentiated densities. The shells for covering the backrest and the seat are made of black or gray shockproof and scratchproof polypropylene. The fixed armrests are made of black or gray injection-molded nylon reinforced with glass fiber. The adjustable armrests have a black varnished or chrome-plated steel frame and black polypropylene coverings. The five-star base can be either in black or gray nylon reinforced with glass fiber, in black painted aluminum, or in chrome-plated steel. The fixed bases are in tubular steel, painted either black or gray or chrome-plated.

 $\frac{1}{100} \frac{1}{100} \frac{1}$ 

35.4

22.4

24.4





17.7