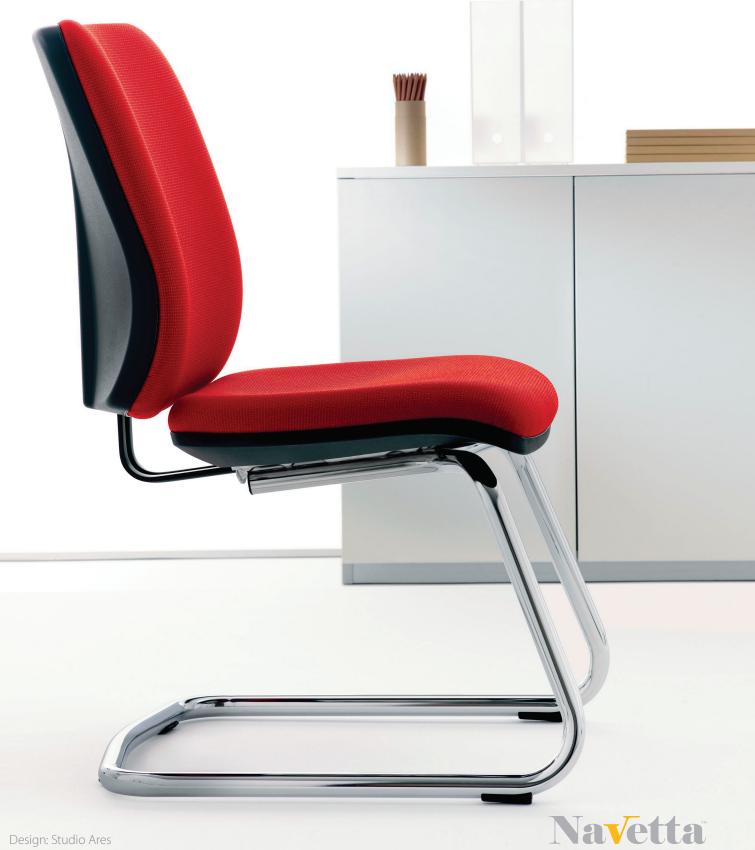

## ESSENTIAL ELEGANCE

A linear shape and up-to-the-minute colors make Smart the ideal seating for personalizing functional spaces that need to convey a strong personality. The base and the armrests in polished chrome-plated finish fully express Smart's essential elegance.

## **SPECIFICATIONS**

The seat is made of birch plywood while the back is made of reinforced polypropylene. The padding is made of polyurethane foams with differentiated densities. The shells for covering the backrest and the seat are made of black or gray shockproof and scratchproof polypropylene. The fixed armrests are made of black or gray injection-molded nylon reinforced with glass fiber. The adjustable armrests have a black varnished or chrome-plated steel frame and black polypropylene coverings. The five-star base can be either in black or gray nylon reinforced with glass fiber, in black painted aluminum, or in chrome-plated steel. The fixed bases are in tubular steel, painted either black or gray or chrome-plated.