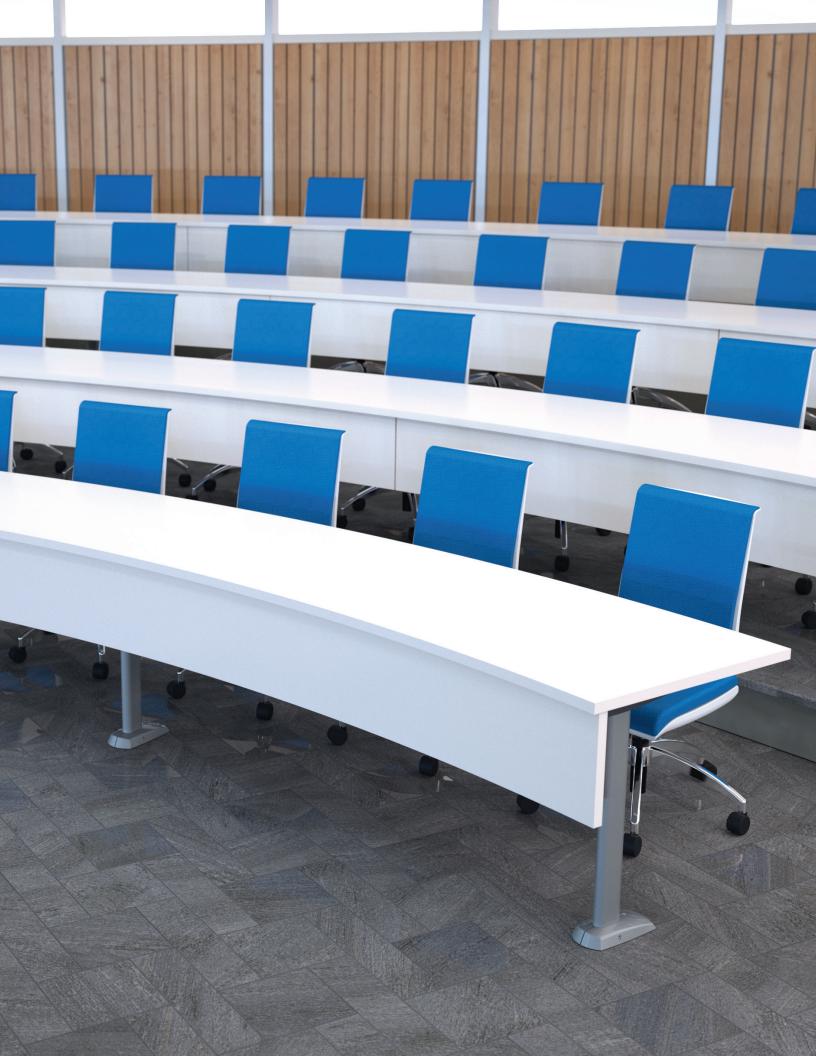

# SYMMETRA SERIES

An elegant new environment for learning

## **SYMMETRA**

Elegant and durable-modern design at the intersection of form and function.

### **DESIGNED FOR LEARNING**

The Symmetra fixed table system provides a unique, integrated environment for learning. The clean and modern design even extends to the under-table raceway system. Symmetra is a confident blend of form and function that will complement any advanced learning environment.

### **PRACTICAL AESTHETIC**

Symmetra stands on ultra-rigid steel pedestals, and each installation is individually designed to fit perfectly with the size and appearance of your facility.

#### **INFINITE POSSIBILITIES**

Transform and customize your facility with our Symmetra fixed table system. Each installation is specially designed to meet your exact requirements—from single classrooms to oversized lecture halls; with flat, sloped, or tiered floors; in straight or curved rows; with or without integrated seating.