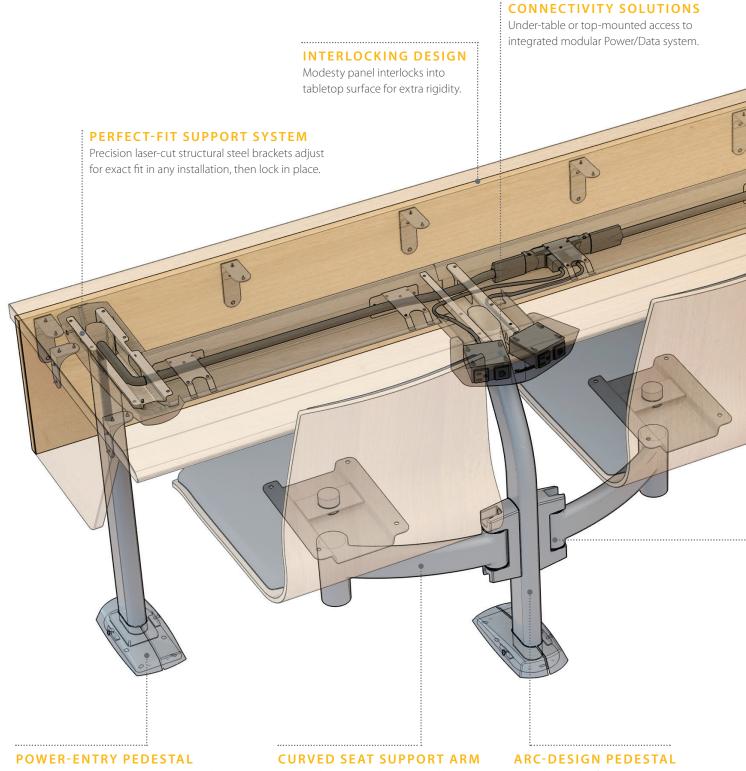

## **INNER BEAUTY**

Precision engineering provides innovative functionality and durability

Provides convenient access to power and data connections during installation.

Unique design provides increased legroom and elegant appearance.

A single length of rugged oval steel tubing is precision-formed to eliminate sharp corners and the possibility of welding imperfections.

### SPRING-RETURN SWINGARM

Rugged swingarm design with internal torsion spring provides full access, then returns to flush position when not in use.

#### **SILENT-ROTATION SEAT BASE**

Seat support cylinders provide full rotation and automatically align with table when not occupied. Adjustable height cylinders also available.