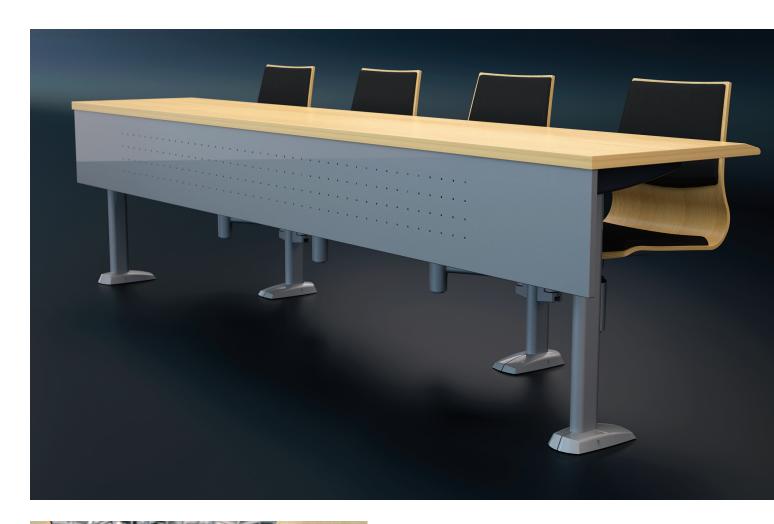

### **DESIGNED FOR LEARNING**

The Symmetra fixed table system provides a unique, integrated environment for learning. The clean and modern design even extends to the under-table raceway system. Symmetra is a confident blend of form and function that will complement any advanced learning environment.

### **DESIGNED FOR YOU**

The Symmetra and Symmetra Plus fixed table systems can be as simple or as comprehensive as you like. Start with a basic table design, and choose materials, trim options, and colors. You can add integrated power and data systems, swing-out seats, special end panels and modesty panels, and more.