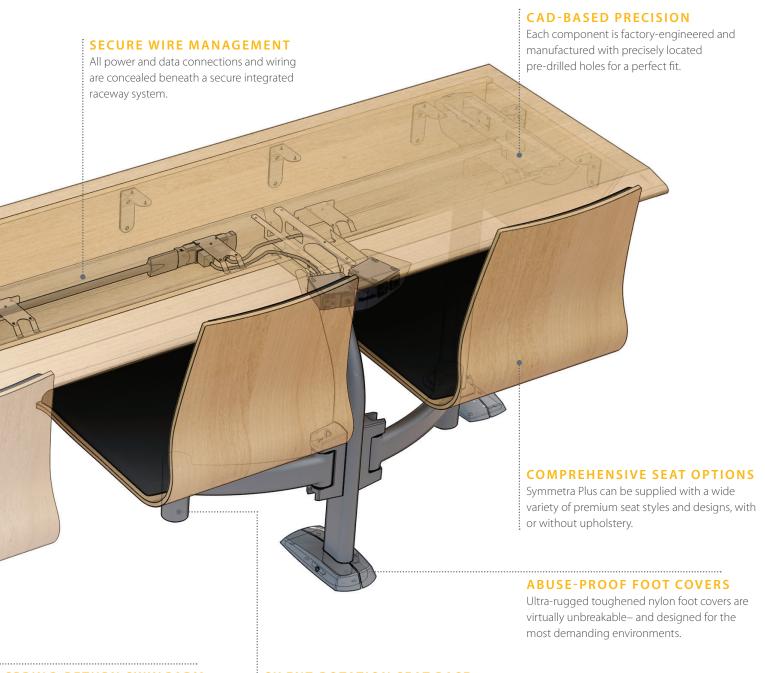

### INTEGRATED SEATING SYSTEM

Symmetra Plus adds the convenience of swing out seating to your facility. Choose from several comfortable and sturdy seat types, with or without upholstery.

### **DESIGNED FOR YOU**

The Symmetra and Symmetra Plus fixed table systems can be as simple or as comprehensive as you like. Start with a basic table design, and choose materials, trim options, and colors. You can add integrated power and data systems, swing-out seats, special end panels and modesty panels, and more.

## **INNER BEAUTY**

Precision engineering provides innovative functionality and durability

Provides convenient access to power and data connections during installation.

Unique design provides increased legroom and elegant appearance.

A single length of rugged oval steel tubing is precision-formed to eliminate sharp corners and the possibility of welding imperfections.

### SPRING-RETURN SWINGARM

Rugged swingarm design with internal torsion spring provides full access, then returns to flush position when not in use.

#### **SILENT-ROTATION SEAT BASE**

Seat support cylinders provide full rotation and automatically align with table when not occupied. Adjustable height cylinders also available.