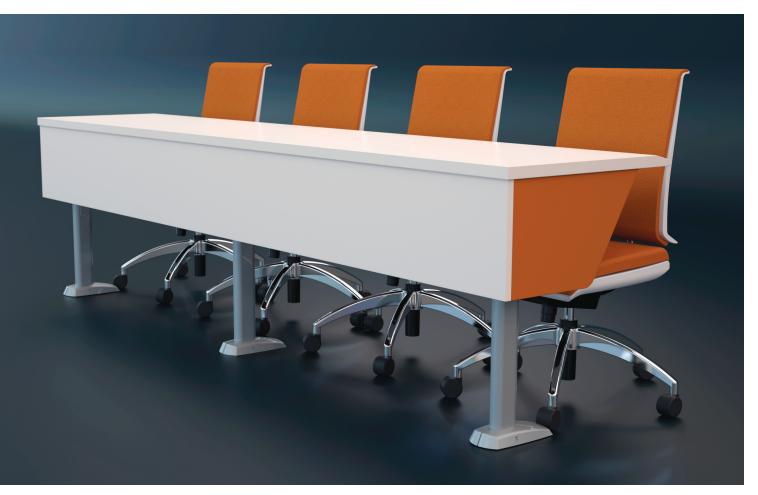

### INTEGRATED SEATING SYSTEM

Symmetra Plus adds the convenience of swing out seating to your facility. Choose from several comfortable and sturdy seat types, with or without upholstery.

### **DESIGNED FOR YOU**

The Symmetra and Symmetra Plus fixed table systems can be as simple or as comprehensive as you like. Start with a basic table design, and choose materials, trim options, and colors. You can add integrated power and data systems, swing-out seats, special end panels and modesty panels, and more.