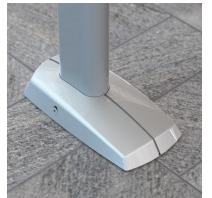

### **PRACTICAL AESTHETIC**

Symmetra stands on ultra-rigid steel pedestals, and each installation is individually designed to fit perfectly with the size and appearance of your facility.

#### **SILENT-ROTATION SEAT BASE**

Seat support cylinders provide full rotation and automatically align with table when not occupied. Adjustable height cylinders also available.