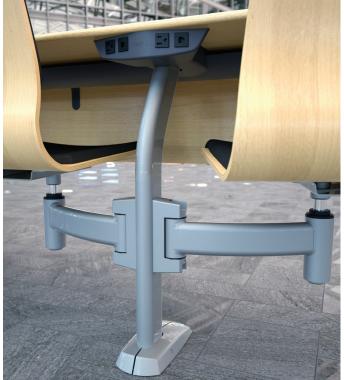

### **PRACTICAL AESTHETIC**

Symmetra stands on ultra-rigid steel pedestals, and each installation is individually designed to fit perfectly with the size and appearance of your facility.

## **INNER BEAUTY**

Precision engineering provides innovative functionality and durability

Provides convenient access to power and data connections during installation.

Unique design provides increased legroom and elegant appearance.

A single length of rugged oval steel tubing is precision-formed to eliminate sharp corners and the possibility of welding imperfections.

### SPRING-RETURN SWINGARM

Rugged swingarm design with internal torsion spring provides full access, then returns to flush position when not in use.

#### **SILENT-ROTATION SEAT BASE**

Seat support cylinders provide full rotation and automatically align with table when not occupied. Adjustable height cylinders also available.