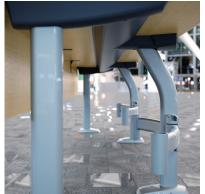

## **INNER BEAUTY**

Precision engineering provides innovative functionality and durability

Provides convenient access to power and data connections during installation.

Unique design provides increased legroom and elegant appearance.

### SPRING-RETURN SWINGARM

Rugged swingarm design with internal torsion spring provides full access, then returns to flush position when not in use.

#### **SILENT-ROTATION SEAT BASE**

Seat support cylinders provide full rotation and automatically align with table when not occupied. Adjustable height cylinders also available.