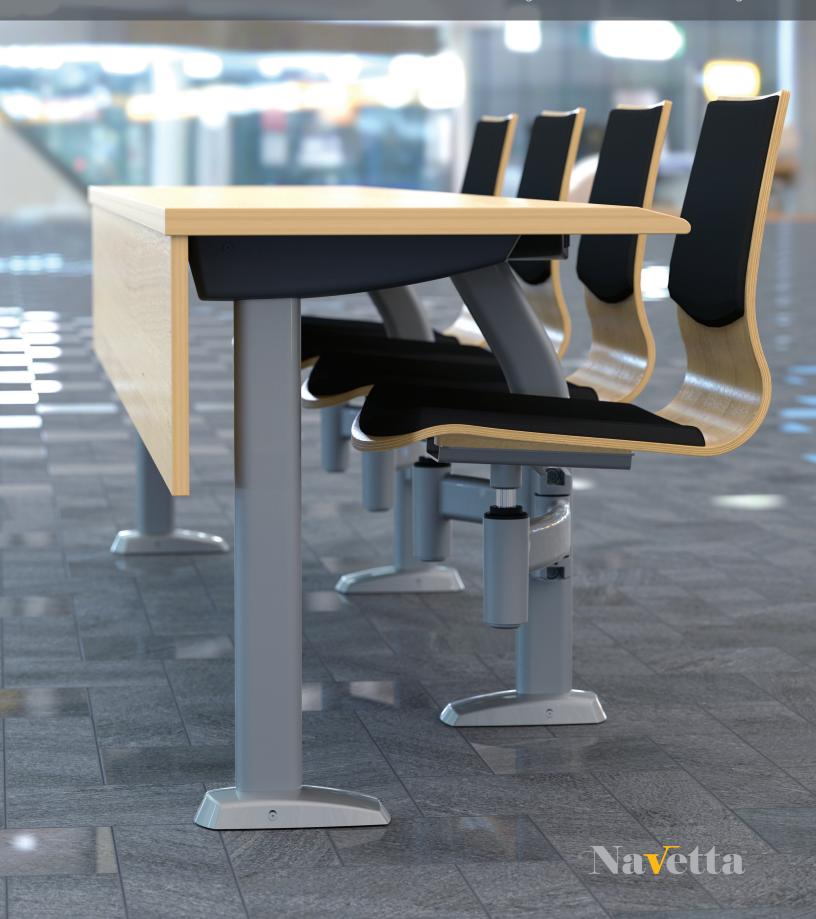

### **DESIGNED FOR LEARNING**

The Symmetra fixed table system provides a unique, integrated environment for learning. The clean and modern design even extends to the under-table raceway system. Symmetra is a confident blend of form and function that will complement any advanced learning environment.

### **PRACTICAL AESTHETIC**

Symmetra stands on ultra-rigid steel pedestals, and each installation is individually designed to fit perfectly with the size and appearance of your facility.

### SPRING-RETURN SWINGARM

Rugged swingarm design with internal torsion spring provides full access, then returns to flush position when not in use.

#### **SILENT-ROTATION SEAT BASE**

Seat support cylinders provide full rotation and automatically align with table when not occupied. Adjustable height cylinders also available.