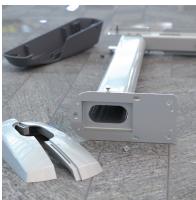

## **INNER BEAUTY**

Precision engineering provides innovative functionality and durability

Provides convenient access to power and data connections during installation.

Unique design provides increased legroom and elegant appearance.

A single length of rugged oval steel tubing is precision-formed to eliminate sharp corners and the possibility of welding imperfections.