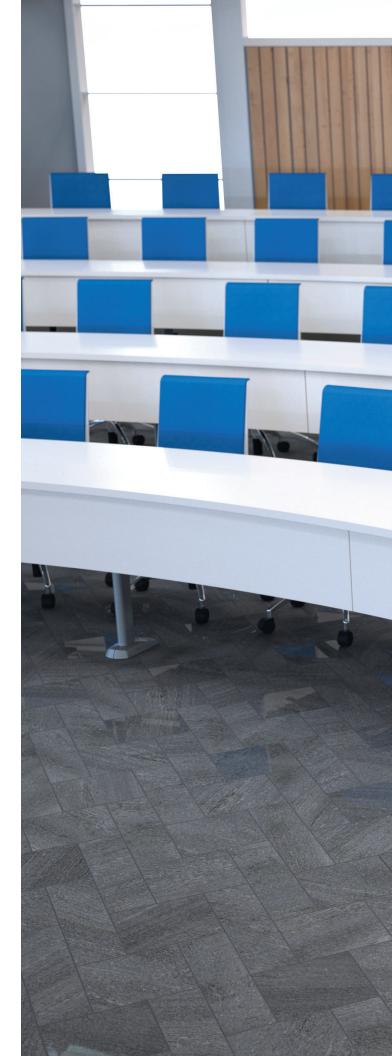

#### **INFINITE POSSIBILITIES**

Transform and customize your facility with our Symmetra fixed table system. Each installation is specially designed to meet your exact requirements—from single classrooms to oversized lecture halls; with flat, sloped, or tiered floors; in straight or curved rows; with or without integrated seating.