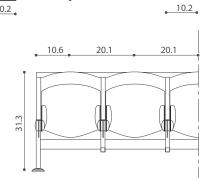

#### **BEAM-MOUNTED SEATING SYSTEM**

For straight row installations, the Omnia Beam provides all the features and functionality of the Omnia system, supported by a central beam and rugged pedestals. For many facilities, this design provides a streamlined appearance and can simplify installation because the number of fixing points to the floor is notably reduced,.

# OMNIA SERIES DIMENSIONS

Flip-up writing top

30.7

OMNIA BEAM