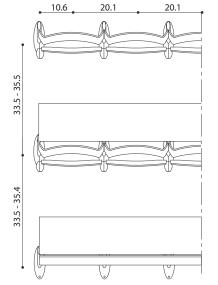

ion, each Omnia system can be tailored specifically to your needs. We can help you achieve your goals.



# FLIP-TOP OR FIXED-TOP







# OMNIA CONTRACT

Beam seating system with integrated flip-up tablets



#### **INTEGRATED SEATING SYSTEM**

The Omnia Contract system carries forward the philosophy of the Omnia series: it inherits the design of the backrest and the comfort of the seat. It offers an ideal and precise solution to every need.

#### **FLEXIBLE OPTIONS**

As well as the fixed version on four legs and the swivel version on casters, Omnia Contract offers a full range of seating on beam, with fixed or tip-up seat, with or without armrests, with anti-panic writing table or with a courtesy side table.



# OMNIA SERIES DIMENSIONS

Flip-up writing top









30.7



OMNIA BEAM