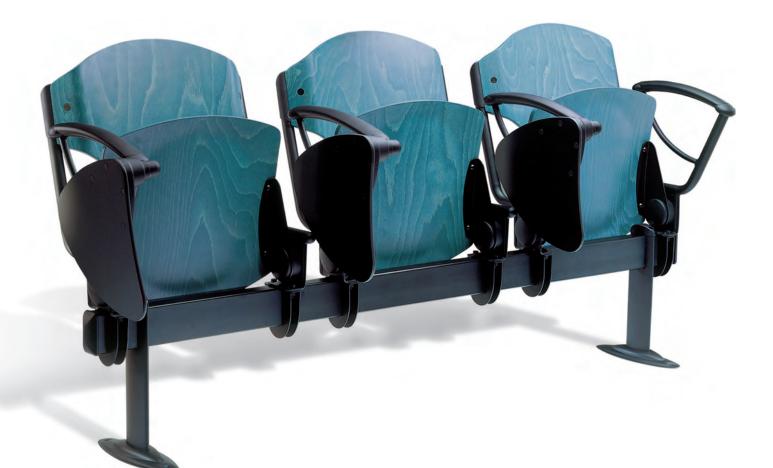

# OMNIA CONTRACT

Beam seating system with integrated flip-up tablets

#### **INTEGRATED SEATING SYSTEM**

The Omnia Contract system carries forward the philosophy of the Omnia series: it inherits the design of the backrest and the comfort of the seat. It offers an ideal and precise solution to every need.

#### **FLEXIBLE OPTIONS**

As well as the fixed version on four legs and the swivel version on casters, Omnia Contract offers a full range of seating on beam, with fixed or tip-up seat, with or without armrests, with anti-panic writing table or with a courtesy side table.