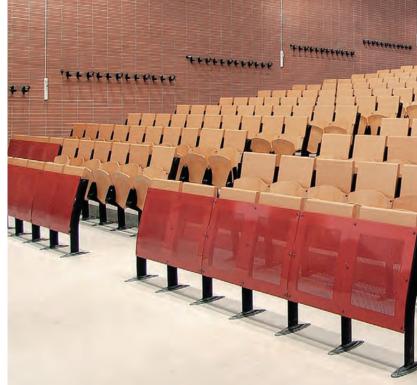

#### FLAT, SLOPED, OR TIERED FLOORS

Each Omnia system is designed and built specifically or your installation. The system can accommodate flat, sloped, or tiered floors. There's alsoa high-back Omnia Evolution system for steeply tiered facilities.

#### **BEAM-MOUNTED SEATING SYSTEM**

For straight row installations, the Omnia Beam provides all the features and functionality of the Omnia system, supported by a central beam and rugged pedestals. For many facilities, this design provides a streamlined appearance and can simplify installation because the number of fixing points to the floor is notably reduced,.