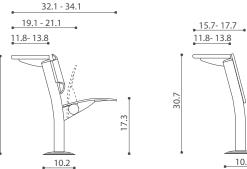

#### **BEAM-MOUNTED SEATING SYSTEM**

For straight row installations, the Omnia Beam provides all the features and functionality of the Omnia system, supported by a central beam and rugged pedestals. For many facilities, this design provides a streamlined appearance and can simplify installation because the number of fixing points to the floor is notably reduced,.

# OMNIA SERIES DIMENSIONS

Flip-up writing top

30.7

OMNIA BEAM