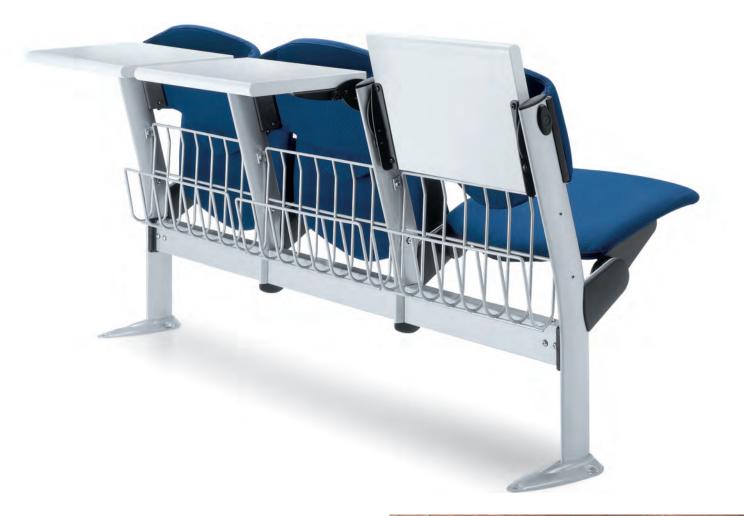

#### SPACE-SAVINGS SOLUTIONS

The Omnia Spacesaver system is a powerful tool for designing new facilities or retrofitting existing ones. The innovative Spacesaver design can fit the maximum number of seats in virtually any space.

#### **FLIP-UP DESKTOP**

The desktop is designed with a unique "anti-panic" feature. When the user stands, the seat folds against the seat back, and the desktop flips upward and out of the way, automatically clearing the aisle for exit.

#### **FLEXIBLE OPTIONS**

As well as the fixed version on four legs and the swivel version on casters, Omnia Contract offers a full range of seating on beam, with fixed or tip-up seat, with or without armrests, with anti-panic writing table or with a courtesy side table.