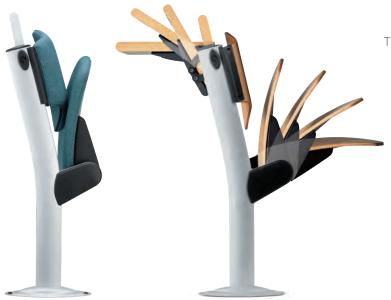

#### **FLIP-UP DESKTOP**

The desktop is designed with a unique "anti-panic" feature. When the user stands, the seat folds against the seat back, and the desktop flips upward and out of the way, automatically clearing the aisle for exit.