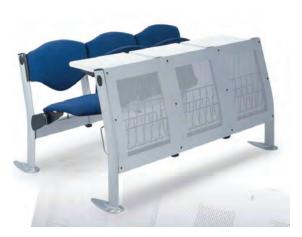

#### SPACE-SAVINGS SOLUTIONS

The Omnia Spacesaver system is a powerful tool for designing new facilities or retrofitting existing ones. The innovative Spacesaver design can fit the maximum number of seats in virtually any space.

#### **FLIP-UP DESKTOP**

The desktop is designed with a unique "anti-panic" feature. When the user stands, the seat folds against the seat back, and the desktop flips upward and out of the way, automatically clearing the aisle for exit.

#### **FLEXIBLE OPTIONS**

As well as the fixed version on four legs and the swivel version on casters, Omnia Contract offers a full range of seating on beam, with fixed or tip-up seat, with or without armrests, with anti-panic writing table or with a courtesy side table.