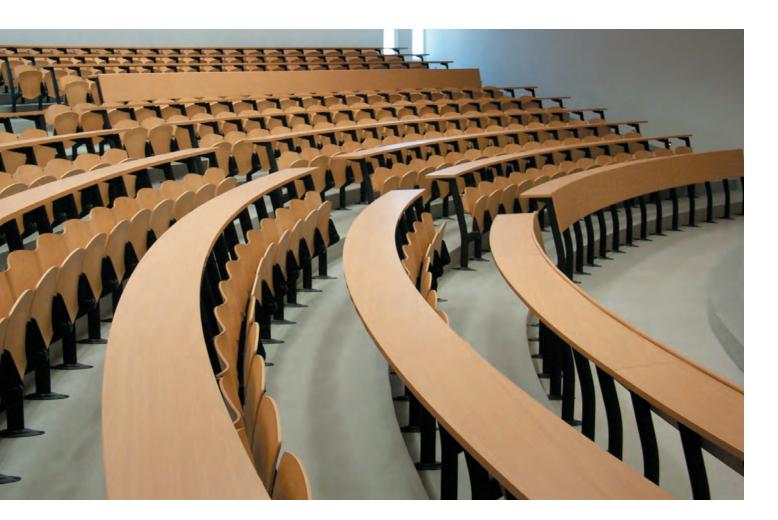

#### STRAIGHT OR CURVED ROWS

Whether you choose the flip-top or fixed work surface for your installation, the design can accommodate either straight or curved rows.

#### FLAT, SLOPED, OR TIERED FLOORS

Each Omnia system is designed and built specifically or your installation. The system can accommodate flat, sloped, or tiered floors. There's alsoa high-back Omnia Evolution system for steeply tiered facilities.

#### SPACE-SAVINGS SOLUTIONS

The Omnia Spacesaver system is a powerful tool for designing new facilities or retrofitting existing ones. The innovative Spacesaver design can fit the maximum number of seats in virtually any space.