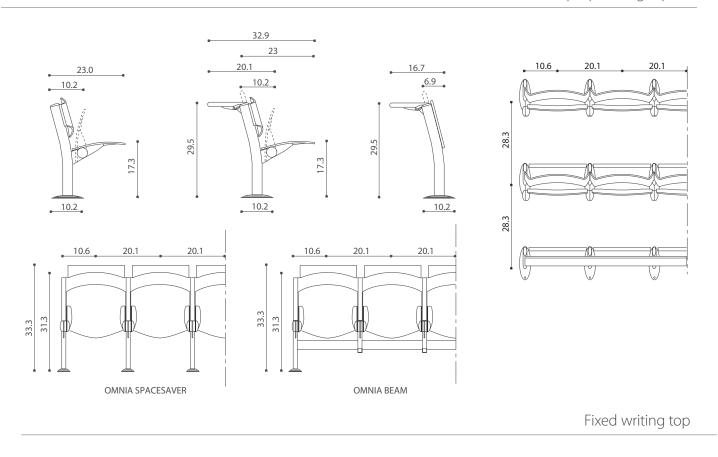

TALLATION

Whatever your vision, each Omnia system can be tailored specifically to your needs. We can help you achieve your goals.



# FLIP-TOP OR FIXED-TOP







# OMNIA CONTRACT

Beam seating system with integrated flip-up tablets



#### **INTEGRATED SEATING SYSTEM**

The Omnia Contract system carries forward the philosophy of the Omnia series: it inherits the design of the backrest and the comfort of the seat. It offers an ideal and precise solution to every need.

#### **FLEXIBLE OPTIONS**

As well as the fixed version on four legs and the swivel version on casters, Omnia Contract offers a full range of seating on beam, with fixed or tip-up seat, with or without armrests, with anti-panic writing table or with a courtesy side table.



# OMNIA SERIES DIMENSIONS

Flip-up writing top









30.7



OMNIA BEAM