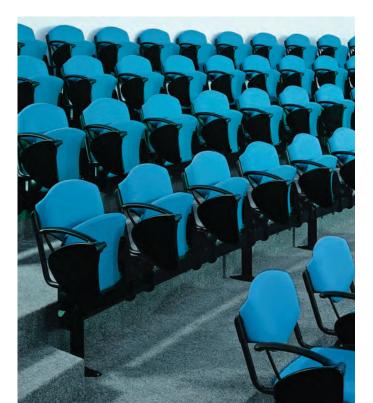

### **OMNIA BEAM**

Streamlined appearance and simple install

#### **BEAM-MOUNTED SEATING SYSTEM**

For straight row installations, the Omnia Beam provides all the features and functionality of the Omnia system, supported by a central beam and rugged pedestals. For many facilities, this design provides a streamlined appearance and can simplify installation because the number of fixing points to the floor is notably reduced,.