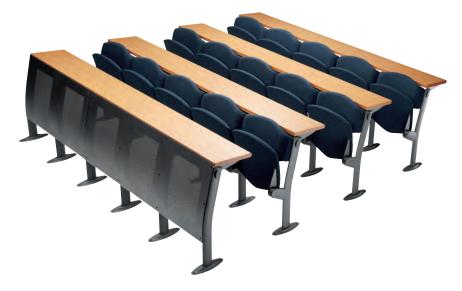

#### **BEAM-MOUNTED SEATING SYSTEM**

For straight row installations, the Omnia Beam provides all the features and functionality of the Omnia system, supported by a central beam and rugged pedestals. For many facilities, this design provides a streamlined appearance and can simplify installation because the number of fixing points to the floor is notably reduced,.

# OMNIA SERIES DIMENSIONS

Flip-up writing top

30.7

OMNIA BEAM