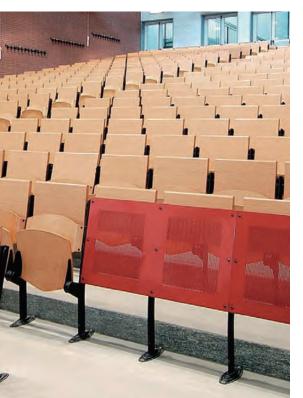

#### SPACE-SAVINGS SOLUTIONS

The Omnia Spacesaver system is a powerful tool for designing new facilities or retrofitting existing ones. The innovative Spacesaver design can fit the maximum number of seats in virtually any space.

# OMNIA SPACESAVER Innovative design allows for more seats in a given space

Navetta

Design: Giovanni Baccolini

0

### **OMNIA SPACESAVER**

Innovative design allows for more seats in a given space