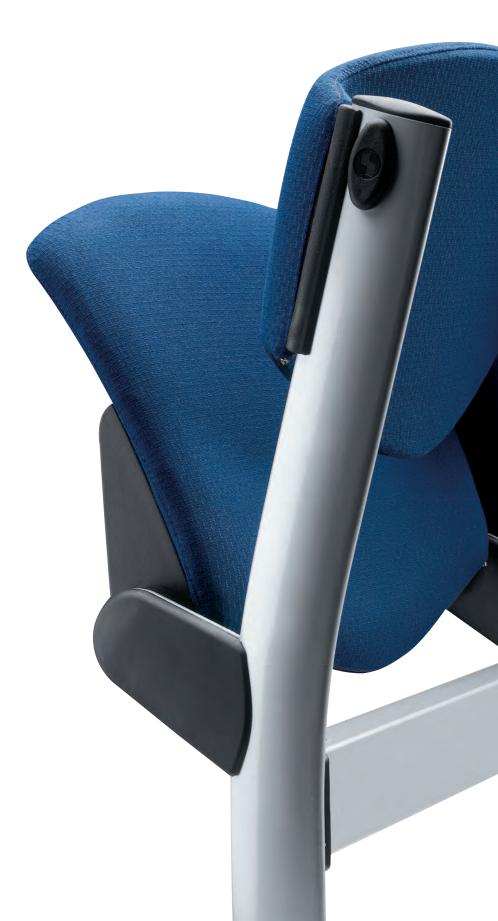

#### **INTEGRATED SEATING SYSTEM**

The Omnia Contract system carries forward the philosophy of the Omnia series: it inherits the design of the backrest and the comfort of the seat. It offers an ideal and precise solution to every need.

#### **FLEXIBLE OPTIONS**

As well as the fixed version on four legs and the swivel version on casters, Omnia Contract offers a full range of seating on beam, with fixed or tip-up seat, with or without armrests, with anti-panic writing table or with a courtesy side table.