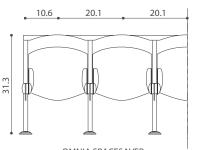

# OMNIA SPACESAVER Innovative design allows for more seats in a given space

Navetta

Design: Giovanni Baccolini

0

#### SPACE-SAVINGS SOLUTIONS

The Omnia Spacesaver system is a powerful tool for designing new facilities or retrofitting existing ones. The innovative Spacesaver design can fit the maximum number of seats in virtually any space.

# OMNIA SERIES DIMENSIONS

Flip-up writing top

30.7

OMNIA BEAM