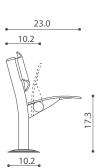

#### **FLIP-UP DESKTOP**

The desktop is designed with a unique "anti-panic" feature. When the user stands, the seat folds against the seat back, and the desktop flips upward and out of the way, automatically clearing the aisle for exit.

# OMNIA SERIES DIMENSIONS

Flip-up writing top

30.7

OMNIA BEAM