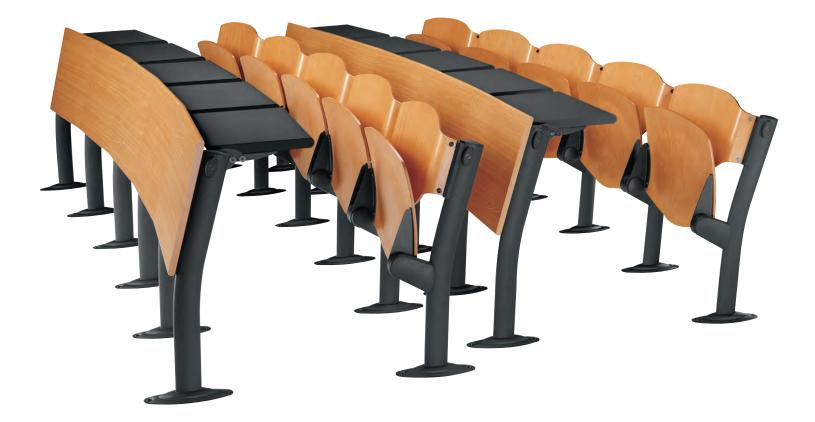

### FLIP-TOP OR FIXED-TOP

#### **FLIP-UP DESKTOP**

The desktop is designed with a unique "anti-panic" feature. When the user stands, the seat folds against the seat back, and the desktop flips upward and out of the way, automatically clearing the aisle for exit.

# FLIP-TOP OR FIXED-TOP