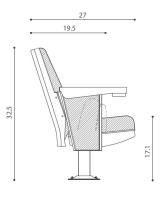

## **SPECIFICATIONS**

For use in straight or curved-row configurations. For installation on flat, sloping, or tiered floors. The frame has a durable and environmentally-friendly electrostatically applied powder coat finish, oven-baked at 392 degrees F. Upholstered end panel with fixed arm is standard; fixed arm, with or without cup holder, is also available. Conventional style curved cushion back with anatomic or concave style cushion seat. Fabric choice: Absecon Mills, Johnston Textiles or Proquinal VinylBlack standard, other colors available. Seatback height: 32.5" or 35". Width available: From 19" to 22".