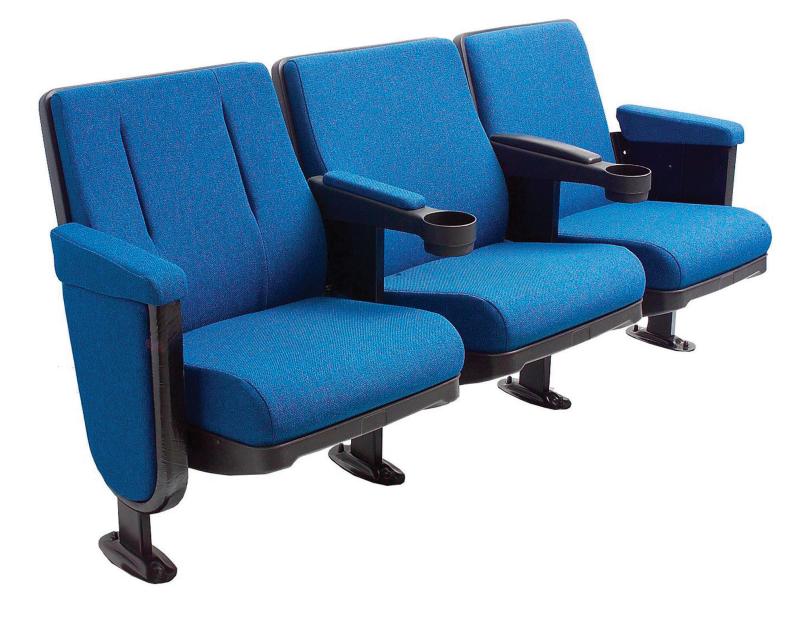

## **S400 CONTINA**

Theater/Auditorium Seat

## AFFORDABLE COMFORT

The Contina Seating System provides elegant, comfortable, and reliable seating at an affordable price–perfect for auditoriums and other larger venues.

## **SPECIFICATIONS**

For use in straight or curved-row configurations. For installation on flat, sloping, or tiered floors. The frame has a durable and environmentally-friendly electrostatically applied powder coat finish, oven-baked at 392 degrees F. Upholstered end panel with fixed arm is standard; fixed arm, with or without cup holder, is also available. Conventional style curved cushion back with anatomic or concave style cushion seat. Fabric choice: Absecon Mills, Johnston Textiles or Proquinal VinylBlack standard, other colors available. Seatback height: 32.5" or 35". Width available: From 19" to 22".