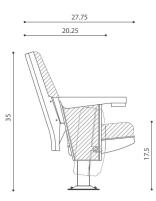

## **SPECIFICATIONS**

For use in straight or curved-row configurations. For installation on flat, sloping, or tiered floors. The frame has a durable and environmentally-friendly electrostatically applied powder coat finish, oven-baked at 392 degrees F. Upholstered end panel with fixed arm is standard; fixed arm, with or without cup holder, is also available. Conventional style curved cushion back with anatomic or concave style cushion seat. Fabric choice: Absecon Mills, Johnston Textiles or Proquinal VinylBlack standard, other colors available. Seatback height: 32.5" or 35". Width available: From 19" to 22".