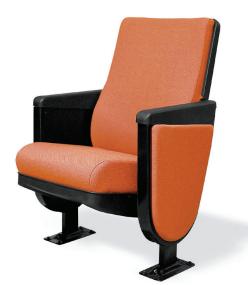

## **S400 CONTINA**

Theater/Auditorium Seat

## AFFORDABLE COMFORT

The Contina Seating System provides elegant, comfortable, and reliable seating at an affordable price–perfect for auditoriums and other larger venues.

## **SPECIFICATIONS**

For use in straight or curved-row configurations. For installation on flat, sloping, or tiered floors. The frame has a durable and environmentally-friendly electrostatically applied powder coat finish, oven-baked at 392 degrees F. Upholstered end panel with fixed arm is standard; fixed arm, with or without cup holder, is also available. Conventional style curved cushion back with anatomic or concave style cushion seat. Fabric choice: Absecon Mills, Johnston Textiles or Proquinal VinylBlack standard, other colors available. Seatback height: 32.5" or 35". Width available: From 19" to 22".